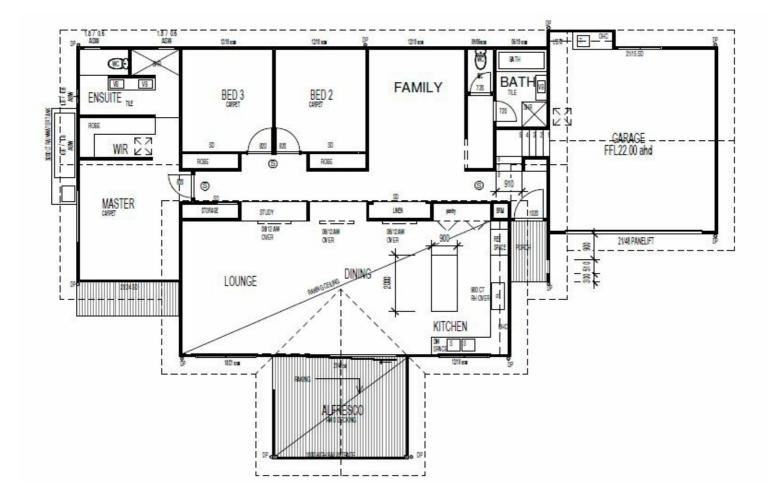

### 0 BED | 0 BATH | 0 CAR

PRICE: \$240,000 - \$250,000

OPEN FOR INSPECTION: N/A

Wayne Yeo 0468920130 wayne.yeo@atrealty.com.au www.atrealty.com.au

Disclaimer: Please note this floor plan is for marketing purposes and is to be used as a guide only. All dimensions are estimates only and may not be exact measurements.