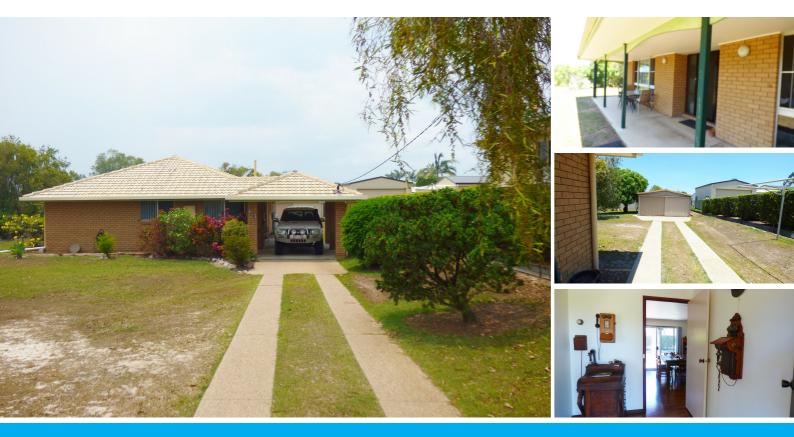

### PRICE DROP!!! NOW \$314,000. GRAB THIS IMMACULATE THREE BEDROOM BRICK AND TILE HOME ON HALF AN ACRE + A 6 X 12 SHED BEFORE IT GETS SNAPPED UP!!

This is an immaculate three bedroom brick and tile home located on a superb half acre block of land in Cooloola Cove. Cooloola Cove is just a short drive to Rainbow Beach (Gateway to Fraser Island) and an even shorter drive to Tin Can Bay (where the Dolphins play). Where the house is situated on the block, there is still plenty of room to build a pool, another shed, or anything else your heart desires. The home has been lovingly maintained by the present owner, and comprises lounge/dining and a separate kitchen and family room area. There is a verandah to the side of the house to enjoy that Sunday afternoon BBQ. There is a carport at the front of the home and a huge 6 x 12 shed at the back which would house 4 cars or a boat or a small caravan. Make the move today to our beautiful area - for your personal viewing call Janet Young - I look forward to your call.