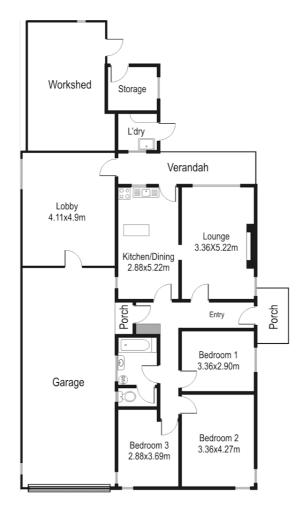

## SOLID BRICK HOME WITH WORKSHOP AND LARGE SHED

Comprising 3 Bedrooms Spacious lounge room Kitchen with an adjacent meals area Bathroom Separate laundry Reverse cycle aircon Triple length carport with auto roller door Workshop Large shed Storage room Paved entertaining area with sun shade sails Large secure yard Pet Friendly Situated in an excellent location with public transport nearby. Easy access to the beach and city. Handy to local schools, shopping and all ammenities

## 3 BED | 1 BATH | 4 CAR

PRICE: \$470 per week

OPEN FOR INSPECTION: N/A

Andrew Giles 0414696936 gilesproperty@atrealty.com.au www.atrealty.com.au RLA: 269823

Disclaimer: Please note this floor plan is for marketing purposes and is to be used as a guide only. All dimensions are estimates only and may not be exact measurements.