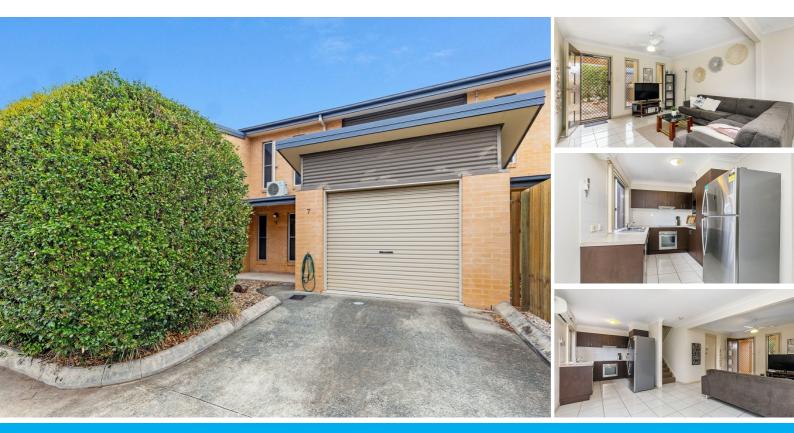

### VACANT AND READY TO MOVE STRAIGHT IN

Immaculately presented townhouse with open plan tiled living downstairs and cosy and comfortable carpets in the bedrooms upstairs.

Upstairs features 3 generous sized bedrooms all with built ins and large storage and two bathrooms for convenience and functionality.

Light, bright and airy kitchen overlooking the fully enclosed and low maintenance courtyard which is perfect for entertaining with friends and family.

Well designed kitchen boasting stainless steel appliances and plenty of storage space.

Keep cool with air conditioning in the living and 2 of the 3 bedrooms and ceiling fans throughout and additional air con in second bedroom.

Short walk to Burpengary train station, bus transport down the road, easy access to motorway in both directions.

The extra sized single lock up garage with car space houses the laundry and there is ample under stairs storage as well.