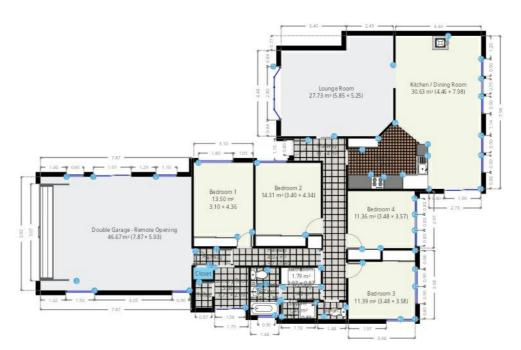

### Statistics

Area: 153 m² 1 Floor 4 Bedrooms

This floorplan is provided for illustration purposes only. While every attempt is made to accurately reflect the property, all information shown is indicative only.

Disclaimer: Please note this floor plan is for marketing purposes and is to be used as a guide only. All dimensions are estimates only and may not be exact measurements.