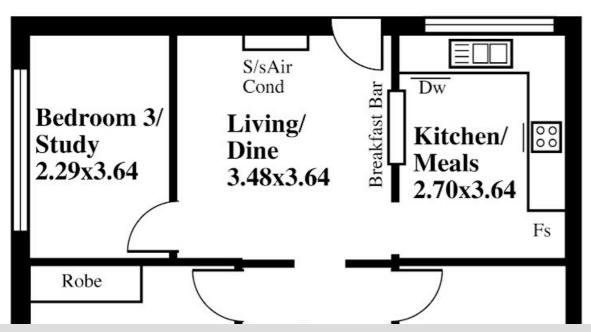

There are 2 large bedrooms on offer, one with built in robes and a 3rd smaller bedroom suitable for a child or study. There is a split system air conditioner for year round comfort. A carport and a visitors parking bay completes the picture.

# Carport

(Located at side of complex)

Disclaimer: Please note this floor plan is for marketing purposes and is to be used as a guide only. All dimensions are estimates only and may not be exact measurements.

TOTAL AREA: 67.75 m squ / 7.28 sqs (Estimate Only) Living Area Only

Desk Top Image - (Y1017-86)