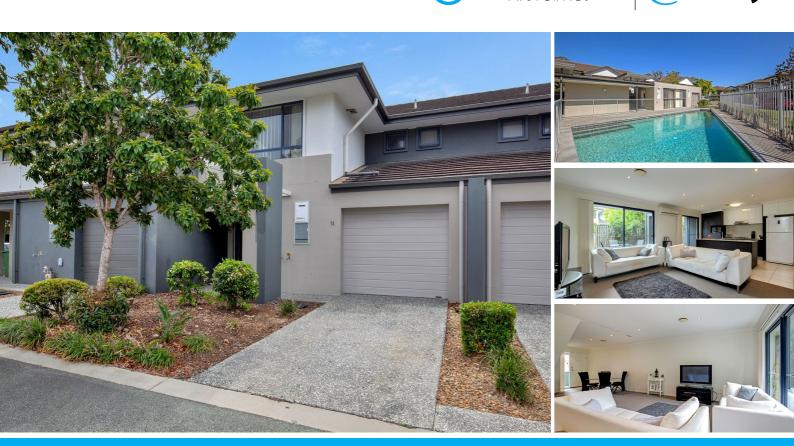

## SOLD BY ANDREW, BUT I HAVE MORE SO CALL ME.....

What a fantastic start on the property ladder. A steel frame townhouse, in a trendy boutique complex, so close to shops, cafes and the M1 for access to all the Gold Coasts best attractions. CURRENTLY RENTED UNTIL 29TH MAY 2020, TO A TENANT VERY HAPPY TO REMAIN, WITH THE POSSIBILITY TO BREAK THE LEASE AND LEAVE EARLY! With literally thousands of employment opportunities AND A MASSIVE ONGOING INFRASTRUCTURE STREAM opening up with the new Westfield Shopping and lifestyle centre

plus Event Cinemas and smart restaurants at Coomera. This well presented townhome is close to four schools, public transport, shopping centres and coffee shops.

Features include:

- \* Large master bedroom with en suite, twin His & Her robes and private balcony
- \* Additional two bedrooms both with built ins
- \* Family bathroom with both bath and shower
- \* Spacious kitchen with stone benchtops and gas cooking
- \* Open plan living space with plenty of room for the family
- \* Downstairs private courtyard with low maintenance gardens
- \* Air conditioning
- \* Ceiling fans in bedrooms

\* CURRENT RENT AT \$410 PER WEEK- BODY CORP AT \$71.85 PER WEEK. TENANTS PAY WATER RATES.

- \* Excellent storage
- \* Swimming pool, gym and BBQ area
- \* Walking distance to Coles, Library, Community Centre, cafes, fast food restaurants
- \* Walk to the doctors, physiotherapist, pharmacist and vets
- \* 2 minutes to the M1 Motorway
- \* Upper Coomera is 40 minutes from Coolangatta and 45 minutes to Brisbane
- \* 25 minutes to the beach and Surfers Paradise