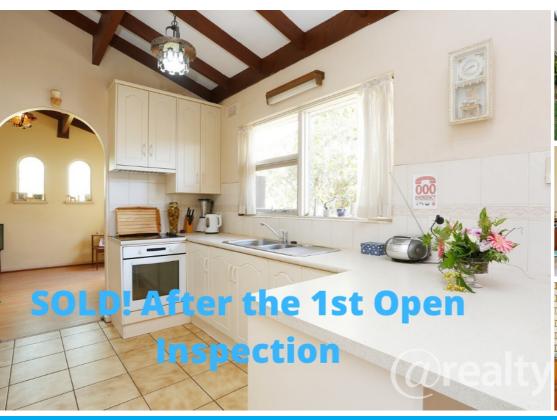

#### Feature highlights:

- -732sqm (approx) of prime land
- Spacious Lounge Area
- Separate Dining Room with sliding doors leading outside to your private courtyard with well-established trees.
- Updated Kitchen with plenty of cabinetry, bench space, electric cooking and double stainless steel sink.
- 3 bedrooms 2 with built-in wardrobes
- Large bathroom with bathtub & shower, separate toilet.
- Ducted reverse cycle Air-conditioning,
- Linen Cupboards in hallway and laundry
- Laundry with external access and loads of storage
- Quality flooring throughout the home
- Roller shutters
- -Rumpus room
- Parking for up to 4 vehicles with a single car lock-up garage and secure parking for an extra vehicle behind gates.
- -Large rear yard with various established trees