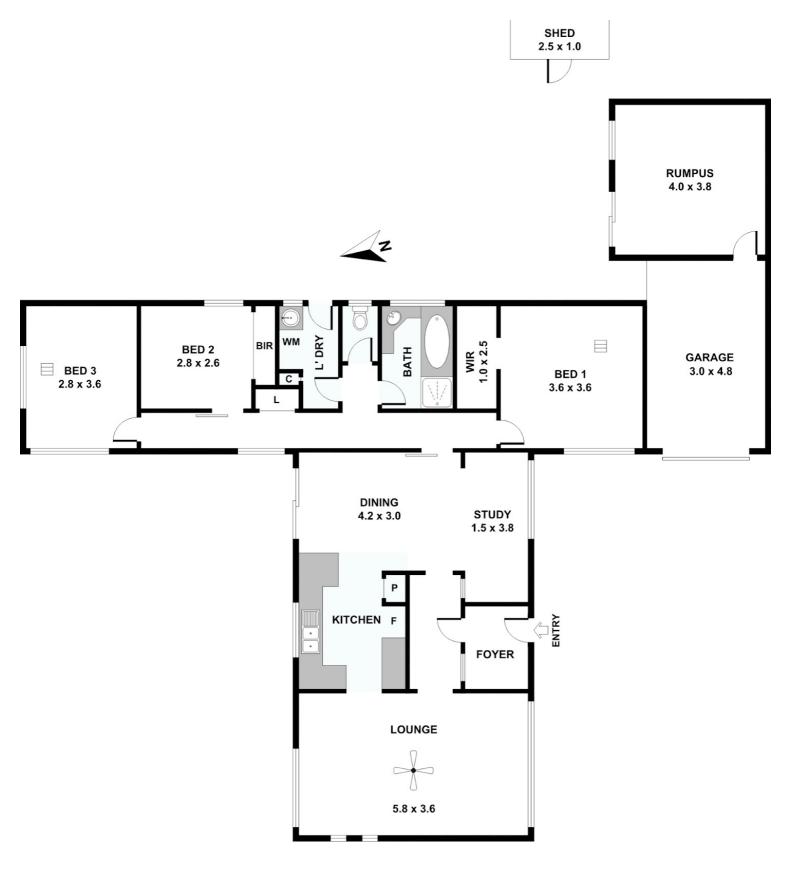

#### Feature highlights:

- -732sqm (approx) of prime land
- Spacious Lounge Area
- Separate Dining Room with sliding doors leading outside to your private courtyard with well-established trees.
- Updated Kitchen with plenty of cabinetry, bench space, electric cooking and double stainless steel sink.
- 3 bedrooms 2 with built-in wardrobes
- Large bathroom with bathtub & shower, separate toilet.
- Ducted reverse cycle Air-conditioning,
- Linen Cupboards in hallway and laundry
- Laundry with external access and loads of storage
- Quality flooring throughout the home
- Roller shutters
- -Rumpus room
- Parking for up to 4 vehicles with a single car lock-up garage and secure parking for an extra vehicle behind gates.
- -Large rear yard with various established trees

#### **OPEN FOR INSPECTION:**

N/A

RLA: 269823

Paul Denisoff 0425767091 pauldenisoff@atrealty.com.au www.atrealty.com.au

Disclaimer: Please note this floor plan is for marketing purposes and is to be used as a guide only. All dimensions are estimates only and may not be exact measurements.