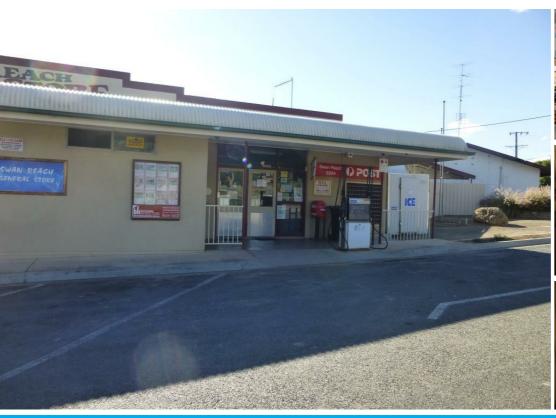

## 47-49 ANZAC AVENUE SWAN REACH

## TENANTED INVESTMENT - ONLY GENERAL STORE IN TOWN - RESIDENCE ATTACHED - FREEHOLD ONLY

Swan Reach is a Thriving town on the River Murray

New Investments are happening with New accommodation currently being built Well supported General store in country town and Neighbouring towns Large Commercial Premises

Currently tenanted with Thriving supermarket and post office business with fuel distribution. On top of Commercial area a 2/3 Bedroom Residence situated at rear of premise complete with:

- 1 bathroom
- 2 WC
- Outdoor Entertaining Area Covered by stunning Pergola.
- Double Carport
- 2 x Rainwater Tanks which feed premises
- Large Shed