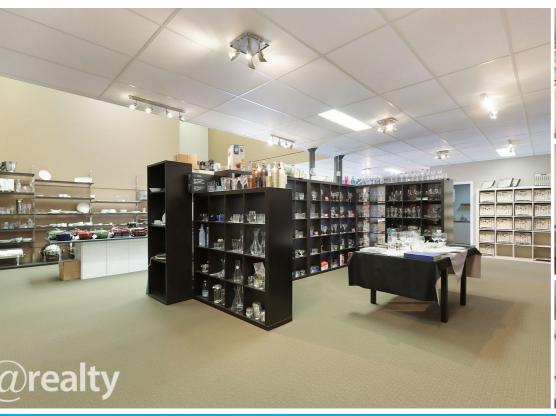

A couple of options...

Keep the tenant or give them 90 day notice to vacate if you need to occupy the showroom yourself.

This modern property has quality fitout perfect for a showroom. It is positioned in a most convenient location within the ever popular commercial park of Willetton. It is a superb investment for the astute investor.

#### Specifications include:

- Ground floor of 148m2 (approx) with kitchen & toilet
- Mezzanine floor of 62sqm (approx) with split system air-conditioning, office and more storage space 34 sqm.
- Fitouts includes loads of shelves, office table, chairs, kitchenette etc list available upon request
- Ample car parking bays available.