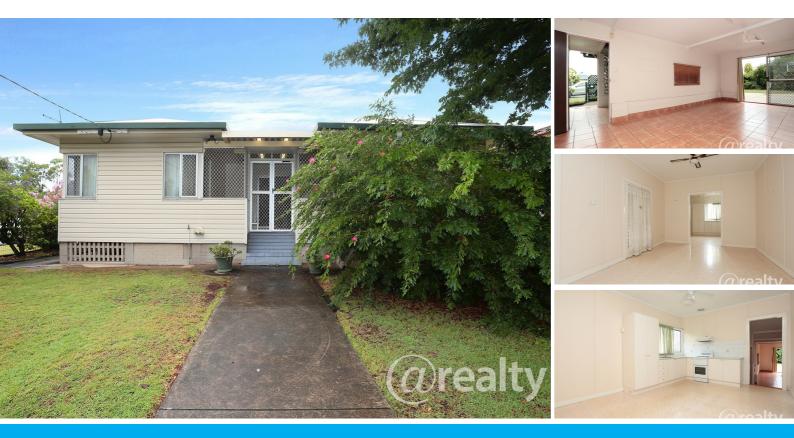

#### PRIVATE INSPECTIONS AVAILABLE INVESTMENT OR FAMILY HOME? YOU BE THE DECIDER...

43 Winslow Street, is situated on a flat 668sqm corner block. This property offers 3 large bedrooms, two large separate living areas as well as kitchen, bathroom & more. A solid standing home with endless investment potential is every buyers dream, and with this property that's exactly what you get. A great location being only meters away from school's, shops, public transport & easy access to M5 & M7 motorways.

Get out from behind the screen, come along to our next Open Home and experience the difference...

**Property Features:** 

- \* 3 large bedrooms
- \* Bathroom with shower
- \* Living room
- \* Large family room
- \* Conventional kitchen area
- \* 2 Car spaces + workshop
- \* Space for a 2nd bathroom
- \* Outdoor entertainment patio
- \* Front veranda/ foyer
- \* Pedicured gardens provides privacy
- \* Dual access + double street frontage
- \* Flat 668sqm corner block

Location:

- \* Darra State School 194m
- \* Glenala State High School 3km
- \* Darra Train Station 500m
- \* Bus stop 50m
- \* Surrounded by local shops and amenities
- \* Brisbane CBD 17.6km (25min)