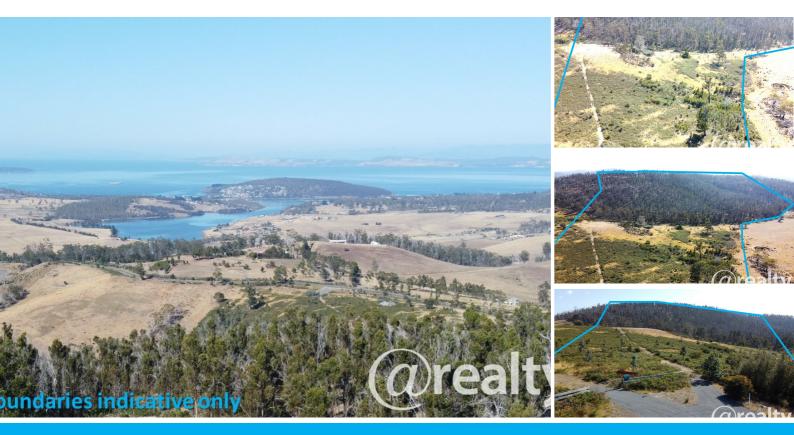

#### YOUR PRIVATE COUNTRY OASIS AWAITS, 99.7 ACRE PARCEL, LARGELY CLEARED WITH DAMS AND THE BEST PANORAMIC VIEWS IN THE AREA!

40.35Ha / 99.7 acre land parcel (Zoned Rural Resource) approximately 45% cleared, with an amazing suitable home site (STCA) already excavated and ready to go offering likely the very best panoramic views to the North, South East and South West that can be had in the area. With good fencing and gates in place, only 40 minutes to Hobart CBD the opportunity to live away from it all awaits one fortunate buyer. With mooted road upgrades between Sorell and Hobart on the table, properties such as this are poised for excellent future price growth. Only 10 minutes to Primrose Sands Beaches and 15 minutes to Sorell, this property offers an excellent lifestyle in the country to run a few sheep and leave the city behind you!

These views cannot be under estimated!

Landholdings over 100 acres can be diffcult for banks to finance, coming in at 99.7 is a real bonus!

Also included in the property is a late model 40ft container for secure onsite storage with off grid solar and batteries in place to power a future home.