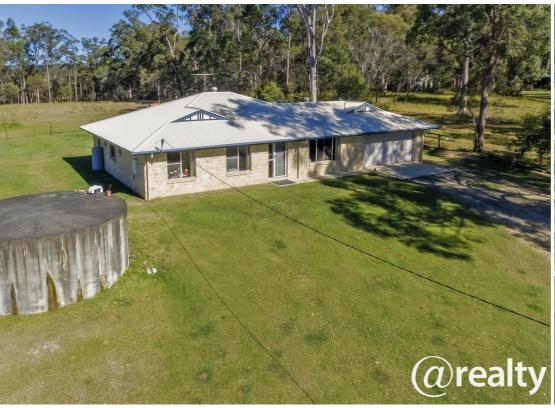

#### House 2

- \* Modern Brick-home
- \* 3 Large Bedroom with Built-ins
- \* Large Master With Eu-suit and A/C
- \* Fans in all rooms
- \* Kitchen dining Open Plan
- \* Large Separate Lounge
- \* Large Covered Patio Area
- \* Fully Dog Fenced

# 6 BED | 2 BATH | 5 CAR

PRICE:

\$849,000

**OPEN FOR INSPECTION:** 

N/A

John Owen 0409733555 johnowen@atrealty.com.au www.atrealty.com.au

Disclaimer: Please note this floor plan is for marketing purposes and is to be used as a guide only. All dimensions are estimates only and may not be exact measurements.