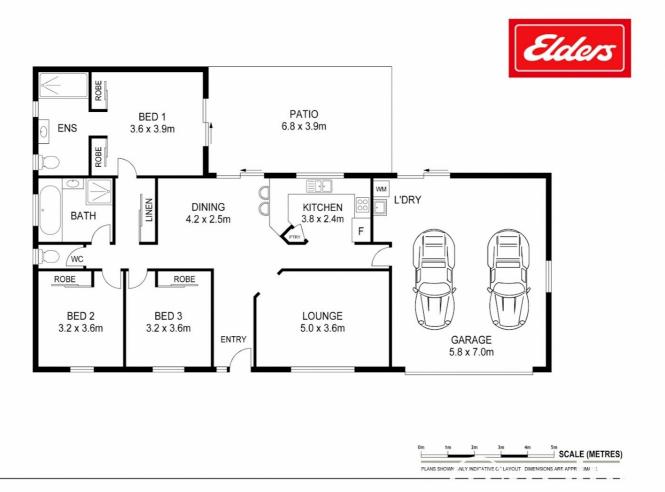

### House 1

- \* 3 Bedrooms
- \* Classic Country Style Interior
- \* Open Plan Living
- \* Separate Laundry
- \* Large Outside Living Areas

#### Country Style Feel At Its Best

#### House 2

- \* Modern Brick-home
- \* 3 Large Bedroom with Built-ins
- \* Large Master With Eu-suit and A/C
- \* Fans in all rooms
- \* Kitchen dining Open Plan
- \* Large Separate Lounge
- \* Large Covered Patio Area
- \* Fully Dog Fenced