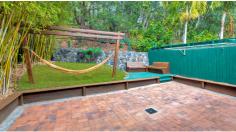

Up half a flight of stairs, you'll find three bedrooms with ceiling fans. The master also has air-conditioning and an ensuite. Both bathrooms have been renovated, continuing the contemporary feel.

Out the back, there's a private and spacious backyard with a tropical feel, perfect for entertaining. Downstairs is a double lock-up garage with a remote-controlled roller door and room for a work area or extra storage. From the garage, there's internal access to the house and more storage area under the stairs. Security screens are fitted, there's a brand new 6.5kw solar system, and the complex has a large pool.