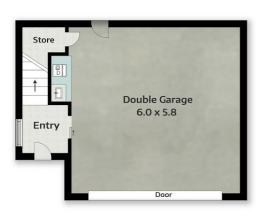

Up half a flight of stairs, you'll find three bedrooms with ceiling fans. The master also has air-conditioning and an ensuite. Both bathrooms have been renovated, continuing the contemporary feel.

Out the back, there's a private and spacious backyard with a tropical feel, perfect for entertaining. Downstairs is a double lock-up garage with a remote-controlled roller door and room for a work area or extra storage. From the garage, there's internal access to the house and more storage area under the stairs. Security screens are fitted, there's a brand new 6.5kw solar system, and the complex has a large pool.

## 3 BED | 2 BATH | 2 CAR

PRICE:

Offers Above \$385,000

**OPEN FOR INSPECTION:** 

N/A

Tayla McCarthy 0466880138 tayla@atrealty.com.au www.atrealty.com.au

30/130 Plateau Crescent, Carrara

TOTAL AREA 127m<sup>2</sup>

Tayla McCarthy 0466 880 138

Whilst every attempt has been to ensure the accuracy of the floor plan contained here, measurements of doors, windows, rooms, and any other items are approximate and no responsibility is taken for any error, omission, or mis-statement. This is for illustrative purposes only and should be used as such by any prospective purchaser. www.picsandmortar.com

Disclaimer: Please note this floor plan is for marketing purposes and is to be used as a guide only. All dimensions are estimates only and may not be exact measurements.