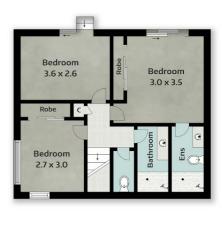

Up half a flight of stairs, you'll find three bedrooms with ceiling fans. The master also has air-conditioning and an ensuite. Both bathrooms have been renovated, continuing the contemporary feel.

Out the back, there's a private and spacious backyard with a tropical feel, perfect for entertaining. Downstairs is a double lock-up garage with a remote-controlled roller door and room for a work area or extra storage. From the garage, there's internal access to the house and more storage area under the stairs. Security screens are fitted, there's a brand new 6.5kw solar system, and the complex has a large pool.

## 3 BED | 2 BATH | 2 CAR

PRICE:

Offers Above \$385,000

**OPEN FOR INSPECTION:** 

N/A

Tayla McCarthy 0466880138 tayla@atrealty.com.au www.atrealty.com.au

30/130 Plateau Crescent, Carrara

TOTAL AREA 127m<sup>2</sup>

Tayla McCarthy 0466 880 138

Whilst every attempt has been to ensure the accuracy of the floor plan contained here, measurements of doors, windows, rooms, and any other items are approximate and no responsibility is taken for any error, omission, or mis-statement. This is for illustrative purposes only and should be used as such by any prospective purchaser. www.picsandmortar.com

Disclaimer: Please note this floor plan is for marketing purposes and is to be used as a guide only. All dimensions are estimates only and may not be exact measurements.