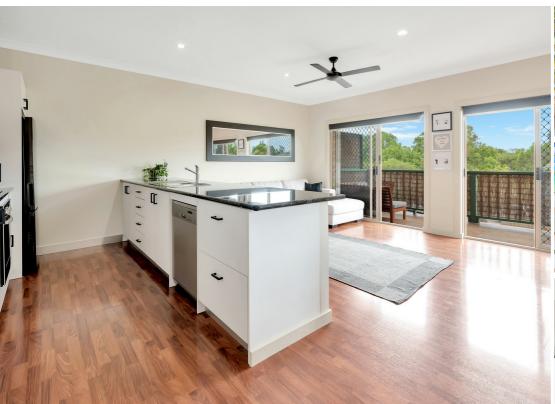

## SECURE TOWNHOUSE LIVING WITH A DIFFERENCE!

Tucked away on Plateau Crescent sits this beautifully presented 3 bedroom, 2 bathroom split level townhouse with a double lock-up garage that's set to impress. Spacious and open plan, the kitchen has been updated and has a contemporary feel with crisp white cabinetry and stainless-steel appliances. The air-conditioned dining and living areas adjoin, flowing out to the balcony through two double sliding glass doors.

Up half a flight of stairs, you'll find three bedrooms with ceiling fans. The master also has air-conditioning and an ensuite. Both bathrooms have been renovated, continuing the contemporary feel.

Out the back, there's a private and spacious backyard with a tropical feel, perfect for entertaining. Downstairs is a double lock-up garage with a remote-controlled roller door and room for a work area or extra storage. From the garage, there's internal access to the house and more storage area under the stairs. Security screens are fitted, there's a brand new 6.5kw solar system, and the complex has a large pool.