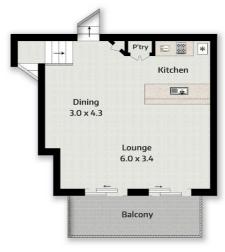

## SECURE TOWNHOUSE LIVING WITH A DIFFERENCE!

Tucked away on Plateau Crescent sits this beautifully presented 3 bedroom, 2 bathroom split level townhouse with a double lock-up garage that's set to impress. Spacious and open plan, the kitchen has been updated and has a contemporary feel with crisp white cabinetry and stainless-steel appliances. The air-conditioned dining and living areas adjoin, flowing out to the balcony through two double sliding glass doors.

## 3 BED | 2 BATH | 2 CAR

PRICE:

Offers Above \$385,000

**OPEN FOR INSPECTION:** 

N/A

Tayla McCarthy 0466880138 tayla@atrealty.com.au www.atrealty.com.au

30/130 Plateau Crescent, Carrara

TOTAL AREA 127m<sup>2</sup>

Tayla McCarthy 0466 880 138

Whilst every attempt has been to ensure the accuracy of the floor plan contained here, measurements of doors, windows, rooms, and any other items are approximate and no responsibility is taken for any error, omission, or mis-statement. This is for illustrative purposes only and should be used as such by any prospective purchaser. www.picsandmortar.com

Disclaimer: Please note this floor plan is for marketing purposes and is to be used as a guide only. All dimensions are estimates only and may not be exact measurements.