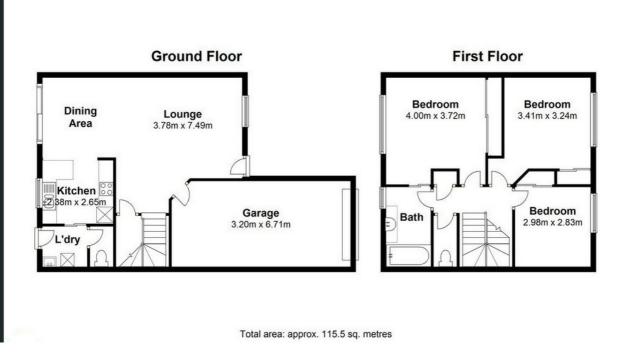

## GREAT INVESTMENT OPPORTUNITY – LOOK NO FURTHER

Excellent buying at this price and with a weekly rental income of \$350 per week this property is perfect for the astute investor.

3 Bedroom townhouse located in a resort like gated complex offering 4 pools, 2 tennis courts, BBQ areas and parks dotted amongst the complex. All bedrooms have ceiling fans and the living area is air-conditioned.

There is a second toilet downstairs and the main bathroom is 2 way ensuited to the main bedroom.

The train is just a 5 minute walk to the station and about a 15 min walk to Westfield Strathpine Shopping Centre.

Enjoy all the benefits of the amenities without the upkeep.

- \* 3 Built in bedrooms with ceiling fans
- \* Air-conditioned living area
- \* Dishwasher in kitchen
- \* 2nd toilet downstairs
- \* 2 Way bathroom ensuite to main bedroom
- \* Separate toilet upstairs
- \* Separate Laundry
- \* Good internal storage
- \* Grassed courtyard (fenced)
- \* Onsite management in secure gated complex
- \* Bus link at your doorstep, railway close by
- \* Schools, shopping centre & amenities at your fingertips

## 3 BED | 1 BATH | 1 CAR

PRICE:

Offers over \$249,000

**OPEN FOR INSPECTION:** 

N/A

Karen Moke 0406521370 karenmoke@atrealty.com.au www.atrealty.com.au

Disclaimer: Please note this floor plan is for marketing purposes and is to be used as a guide only. All dimensions are estimates only and may not be exact measurements.