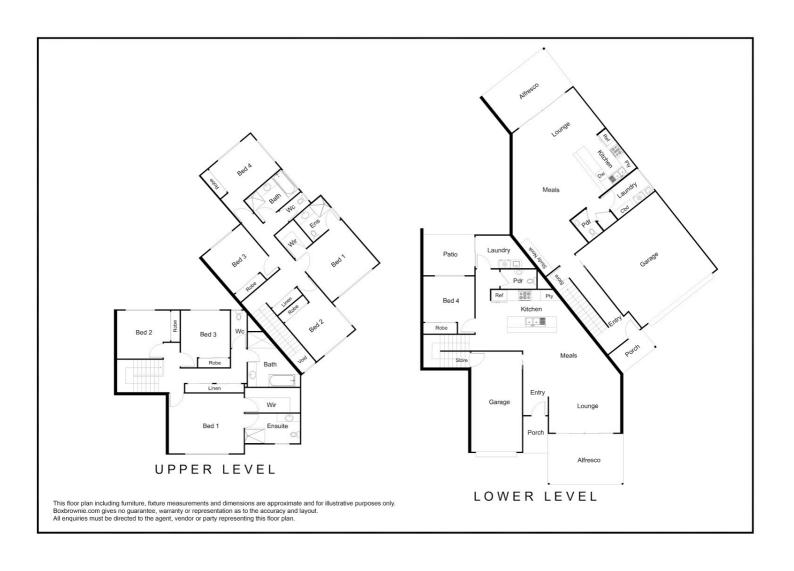

#### Unit 3

4 large bedrooms with built ins and master with en-suite.

2 1/2 Bathrooms in total for convenience.

Modern well designed kitchen with stone bench-tops.

Open plan living flowing into the spacious alfresco.

2550 high ceilings.

Large internal laundry with outside access.

Property is 215m2 under roof.

Land size 269m2

Garage with internal access.

A/C for those hot summer days.

Ceiling fans in all main rooms.

Easy care garden, fully fenced.

Surrounded by established properties, not construction.

Built 2017 - Move in ready.

Was renting for \$450 pw

Ask about UNIT 2 Unit 2 206M2 Under Roof Land Size 283m2

## 4 BED | 2 BATH | 2 CAR

PRICE:

Offers Over \$439,000

**OPEN FOR INSPECTION:** 

N/A

John Owen 0409733555 johnowen@atrealty.com.au www.atrealty.com.au

Disclaimer: Please note this floor plan is for marketing purposes and is to be used as a guide only. All dimensions are estimates only and may not be exact measurements.