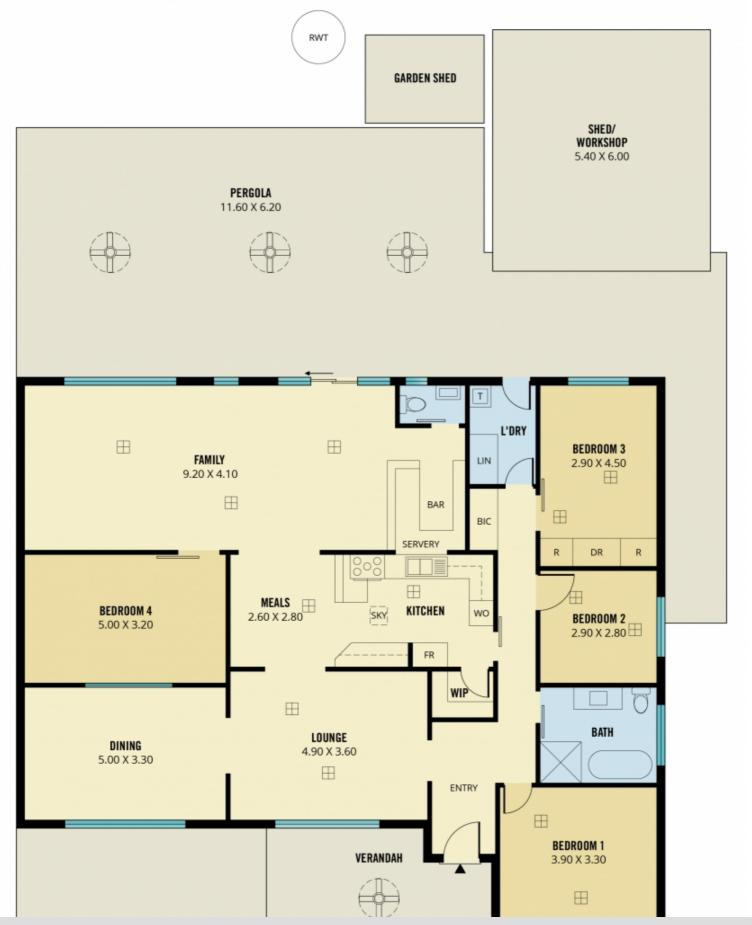

The flexibility of the 4th bedroom is great bonus as it can function as a bedroom, study, teenage retreat or with some minor alterations could become a home office or home theatre room.

With many additions to the home including a new bathroom, new laundry, floating floors, fully air conditioned and all being paid for by the solar panels. With the superb entertaining options available, you will find the time to enjoy company of family and friends in a very comfortable setting.

#### Features include:

- Cellar
- New bathroom, new laundry & new floating floors
- 2 separate living areas
- Huge outdoor entertaining area adjacent to family room and bar
- Quality timber kitchen in American oak
- Ducted cooling and ducted gas heating
- 16 solar panels with a 3 kW inverter.

RLA: 269823

Disclaimer: Please note this floor plan is for marketing purposes and is to be used as a guide only. All dimensions are estimates only and may not be exact measurements.

Marco Carabott 0408840656

marco.carabott@atrealty.com.au

www.atrealty.com.au

Scale in metres. This drawing is for illustration purposes only. All measurements are approximate and details intended to be relied upon should be independently verified.