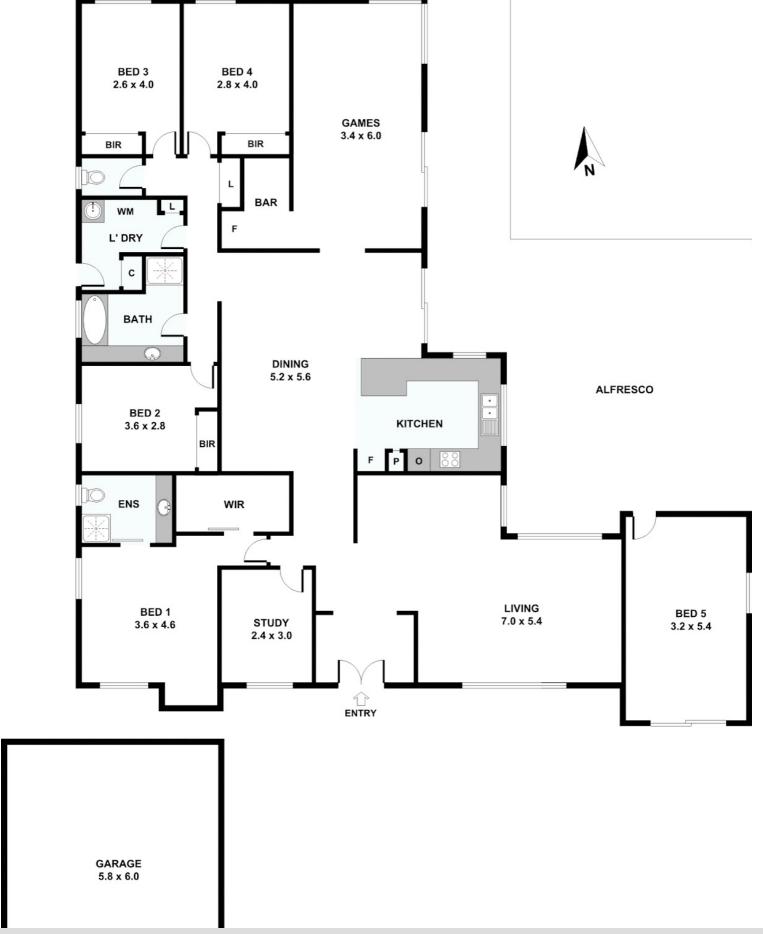

This property is large enough for the whole gang... counting five large bedrooms with built-in robes, a master en-suite & bathroom, a study & an added "manland retreat" with a bar, pool table & A/C. Outdoor setting includes a swimming pool, outdoor entertainment area with surround sound speakers and servery window direct to the kitchen. Security is not a problem when you have a 6ft colorbond fence and sensor lights covering all four corners. Perfect place to raise the little outlaws.

#### Property Features:

- \* Master bedroom with walk-in robe, en-suite & air-condition.
- \* Three large bedrooms with built-in robes, air-condition, & Foxtel connection.
- \* Spare bedroom secluded from the traditional floorplan with air-con & direct outdoor access.
- \* Household bathroom with shower & tub.
- \* Office or study close to main entryway.
- \* Rumpus room a.k.a. "manland retreat "equip with air-con, high ceilings, a bar & pool table.
- \* Large family lounge room also air-conditioned.
- \* Kitchen with dishwasher, gas stove & space for large fridges, + servery window to outdoor area.
- \* Insulated outdoor entertainment area with surround sound speakers, T.V., ceiling fans & servery window from kitchen.
- \* Swimming pool with sensor lights & state-of-the-art filtration system safely locked away in storage shed.

#### **OPEN FOR INSPECTION:**

N/A

Ryan Wilmott 0410744315 ryanwilmott@atrealty.com.au www.atrealty.com.au

Disclaimer: Please note this floor plan is for marketing purposes and is to be used as a guide only. All dimensions are estimates only and may not be exact measurements.