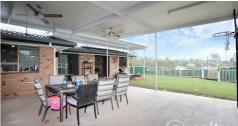

This property is large enough for the whole gang... counting five large bedrooms with built-in robes, a master en-suite & bathroom, a study & an added "manland retreat" with a bar, pool table & A/C. Outdoor setting includes a swimming pool, outdoor entertainment area with surround sound speakers and servery window direct to the kitchen. Security is not a problem when you have a 6ft colorbond fence and sensor lights covering all four corners. Perfect place to raise the little outlaws.

#### Property Features:

- \* Master bedroom with walk-in robe, en-suite & air-condition.
- \* Three large bedrooms with built-in robes, air-condition, & Foxtel connection.
- \* Spare bedroom secluded from the traditional floorplan with air-con & direct outdoor access.
- \* Household bathroom with shower & tub.
- \* Office or study close to main entryway.
- \* Rumpus room a.k.a. "manland retreat "equip with air-con, high ceilings, a bar & pool table.
- \* Large family lounge room also air-conditioned.
- \* Kitchen with dishwasher, gas stove & space for large fridges, + servery window to outdoor area.
- \* Insulated outdoor entertainment area with surround sound speakers, T.V., ceiling fans & servery window from kitchen.
- \* Swimming pool with sensor lights & state-of-the-art filtration system safely locked away in storage shed.