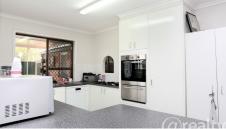

#### Property Features:

- \* Master bedroom with walk-in robe, en-suite & air-condition.
- \* Three large bedrooms with built-in robes, air-condition, & Foxtel connection.
- \* Spare bedroom secluded from the traditional floorplan with air-con & direct outdoor access.
- \* Household bathroom with shower & tub.
- \* Office or study close to main entryway.
- \* Rumpus room a.k.a. "manland retreat "equip with air-con, high ceilings, a bar & pool table.
- \* Large family lounge room also air-conditioned.
- \* Kitchen with dishwasher, gas stove & space for large fridges, + servery window to outdoor area.
- \* Insulated outdoor entertainment area with surround sound speakers, T.V., ceiling fans & servery window from kitchen.
- \* Swimming pool with sensor lights & state-of-the-art filtration system safely locked away in storage shed.