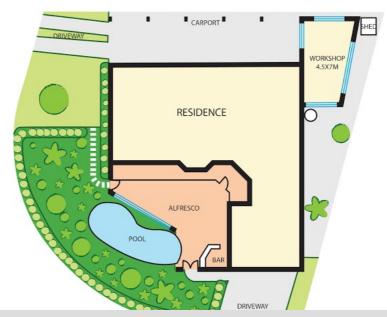

#### CORNER POSITION IN EAST BALLINA

This family home has much to offer with a private position on a corner block and has both a pool and fenced garden area. The alfresco covered outdoor area is a great addition making for an extra large living space , offering views to the pool and year round covered outdoor entertaining. Overlooking this entertaining area is the modern kitchen with soft close drawers , stone bench tops , loads of storage and a kitchen island bench .

There is a double garage with an additional bathroom that is set up for a home business with council approval and on the other side of the house is another carport with accomodation for 3 cars plus a workshop shed and storage.