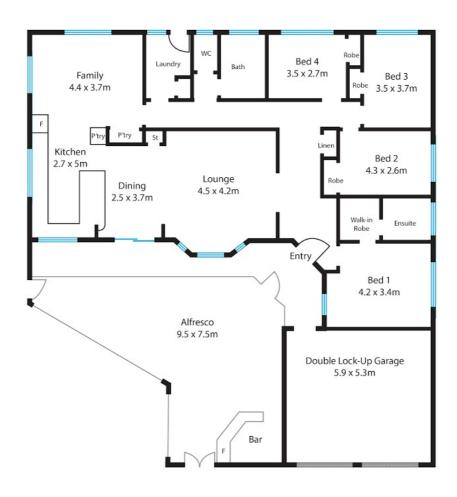

There is a large family living area and separate dining area plus lots of cupboard/storage space. There are 4 bedrooms one with ensuite plus a family bathroom and separate powder room and internal laundry.

There is a double garage with an additional bathroom that is set up for a home business with council approval and on the other side of the house is another carport with accomodation for 3 cars plus a workshop shed and storage.

### Vicki Cooper 0418 231 955

vickicooper@atrealty.com.au

Disclaimer: Please note this floor plan is for marketing purposes and is to be used as a guide only. All dimensions are estimates only and may not be exact measurements.