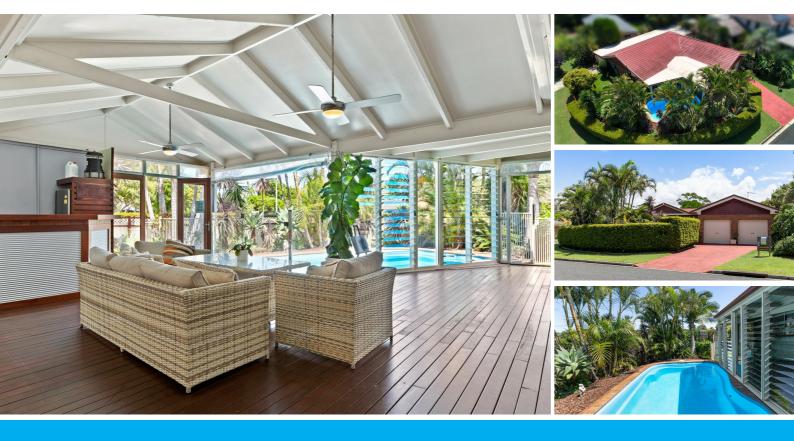

#### CORNER POSITION IN EAST BALLINA

This family home has much to offer with a private position on a corner block and has both a pool and fenced garden area. The alfresco covered outdoor area is a great addition making for an extra large living space , offering views to the pool and year round covered outdoor entertaining. Overlooking this entertaining area is the modern kitchen with soft close drawers , stone bench tops , loads of storage and a kitchen island bench .

There is a large family living area and separate dining area plus lots of cupboard/storage space. There are 4 bedrooms one with ensuite plus a family bathroom and separate powder room and internal laundry.

There is a double garage with an additional bathroom that is set up for a home business with council approval and on the other side of the house is another carport with accomodation for 3 cars plus a workshop shed and storage.

Located in East Ballina near the golf course and close to surf beaches it is easy walking to shops and transport .

4 BED | 3 BATH | 5 CAR

PRICE: \$860,000

OPEN FOR INSPECTION: N/A

Vicki Cooper 0418231955 vickicooper@atrealty.com.au www.vickicooper.com