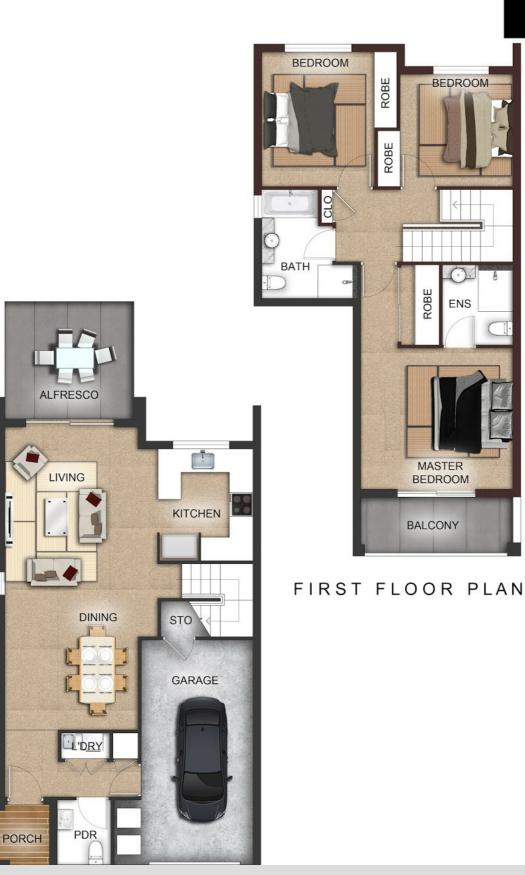

Features include:

- \* Large master bedroom with en suite, Mirrored robes, air conditioning and private balcony
- \* Additional two bedrooms both with built ins & ceiling fans
- \* Family bathroom with both bath and shower
- \* Spacious kitchen with stone bench tops and gas cooking
- \* Open plan living space with plenty of room for the family
- \* Downstairs private courtyard with low maintenance gardens
- \* Air conditioning to living area

## 3 BED | 2 BATH | 1 CAR

PRICE: UNDER CONTRACT

OPEN FOR INSPECTION: N/A

Andrew Colley 0488217803 andrewcolley@atrealty.com.au andrewcolley.com.au

Disclaimer: Please note this floor plan is for marketing purposes and is to be used as a guide only. All dimensions are estimates only and may not be exact measurements.