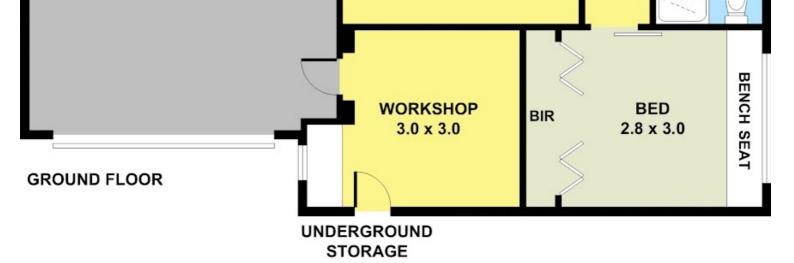

## \*\*\*\*UNDER CONTRACT\*\*\*\*

Occupying a significant allotment of 703sqm (approx), this unique home is ready for the magic to begin - capitalising on spectacular views. Transform the original home which is cleverly divided into 2 separate wings ideal for extended families or investment options, with a ground floor featuring a living/dining area, kitchen, bedroom and bathroom. The upper-level offers lounge and dining rooms, sunroom, kitchen, 2 further robed bedrooms and bathroom. Complete with gas heater, reverse-cycle AC and double garage, there's plenty to retain to create a stunning renovation, or it's a fabulous opportunity to rebuild or redevelop (STCA). Perfectly located with its Viewbank College zoning, and close to local shops, cafes, restaurants and Heidelberg and Rosanna train stations.