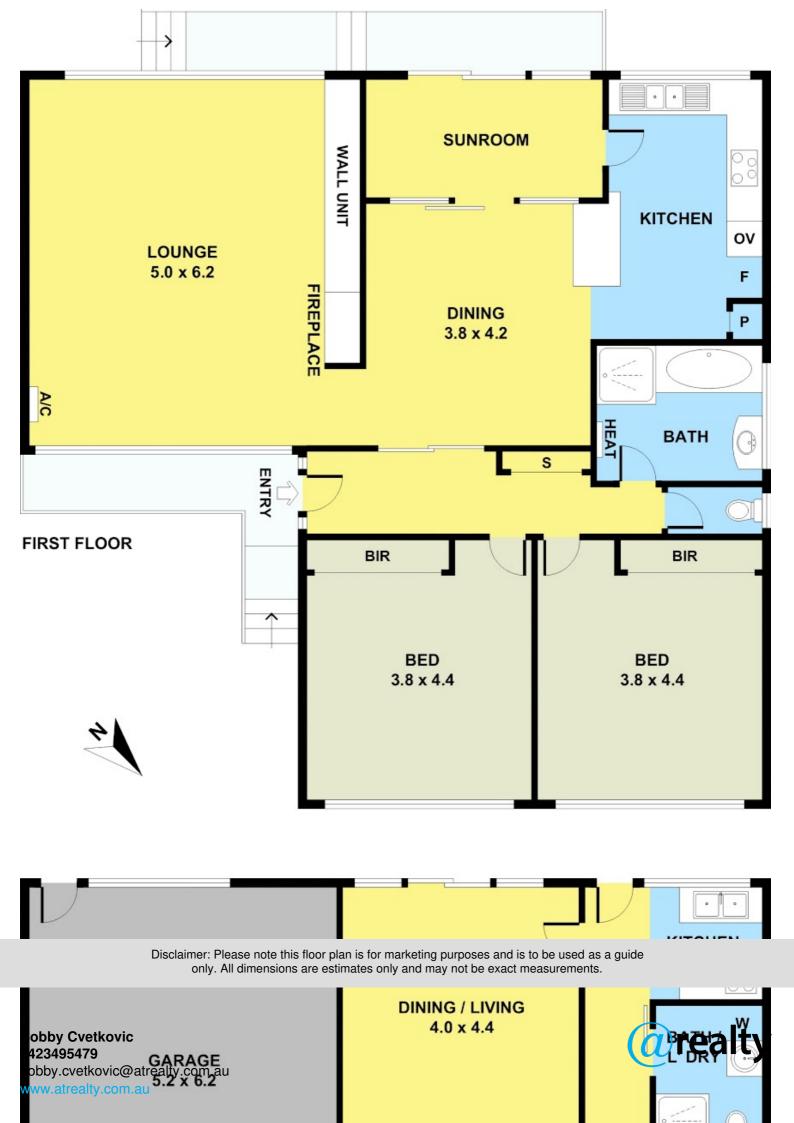

## 142 ST JAMES ROAD HEIDELBERG

## \*\*\*\*UNDER CONTRACT\*\*\*\*

Occupying a significant allotment of 703sqm (approx), this unique home is ready for the magic to begin - capitalising on spectacular views. Transform the original home which is cleverly divided into 2 separate wings ideal for extended families or investment options, with a ground floor featuring a living/dining area, kitchen, bedroom and bathroom. The upper-level offers lounge and dining rooms, sunroom, kitchen, 2 further robed bedrooms and bathroom. Complete with gas heater, reverse-cycle AC and double garage, there's plenty to retain to create a stunning renovation, or it's a fabulous opportunity to rebuild or redevelop (STCA). Perfectly located with its Viewbank College zoning, and close to local shops, cafes, restaurants and Heidelberg and Rosanna train stations.

## 3 BED | 2 BATH | 0 CAR

PRICE:

Contact Agent

**OPEN FOR INSPECTION:** 

N/A

Bobby Cvetkovic 0423495479

bobby.cvetkovic@atrealty.com.au www.atrealty.com.au