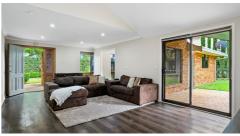

- 4 large bedrooms, 3 with built-ins. The master has 3-way ensuite plus dressing room
- The new 2019 family bathroom in neutral tones has a free-standing bath and separate shower
- The sleek modern kitchen offers gas cooking, Caesarstone bench tops, plus island bench
- Adjacent to the kitchen, the family room flows through large glass doors to the entertaining area, established private gardens and pool. Fabulous for entertaining with family or friends, or a relaxing weekend at home
- · Fenced back garden providing a safe haven for children and pets
- Other features include, light filled interiors, gas heating, led lighting throughout, 4kw solar panels, 2,500L water tank with pump, aircon in 3 bedrooms, 2 clothes lines, numerous fruit trees including avocado, orange, papaya, apple, pear, macadamia, grapefruit, passionfruit and many more.
- Double garage plus off-street parking for 2
- · Close to schools, public transport and the local shopping centre
- The beaches and the shopping hub of Mona Vale are only 10 minutes away
- For those active families who love to bushwalk and mountain bike, the beautiful trails through the National Park are only minutes away.