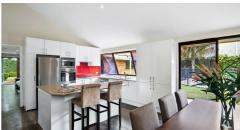

- 4 large bedrooms, 3 with built-ins. The master has 3-way ensuite plus dressing room
- The new 2019 family bathroom in neutral tones has a free-standing bath and separate shower
- The sleek modern kitchen offers gas cooking, Caesarstone bench tops, plus island bench
- Adjacent to the kitchen, the family room flows through large glass doors to the entertaining area, established private gardens and pool. Fabulous for entertaining with family or friends, or a relaxing weekend at home
- · Fenced back garden providing a safe haven for children and pets
- Other features include, light filled interiors, gas heating, led lighting throughout, 4kw solar panels, 2,500L water tank with pump, aircon in 3 bedrooms, 2 clothes lines, numerous fruit trees including avocado, orange, papaya, apple, pear, macadamia, grapefruit, passionfruit and many more.
- Double garage plus off-street parking for 2
- · Close to schools, public transport and the local shopping centre
- The beaches and the shopping hub of Mona Vale are only 10 minutes away
- For those active families who love to bushwalk and mountain bike, the beautiful trails through the National Park are only minutes away.