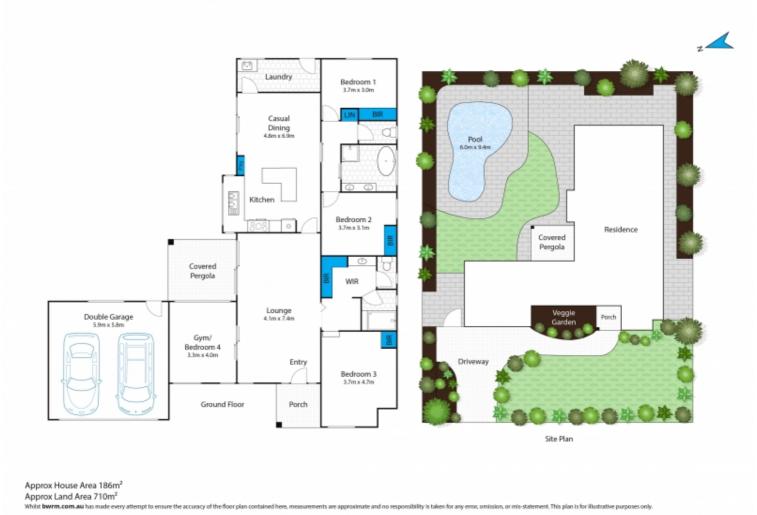

- 4 large bedrooms, 3 with built-ins. The master has 3-way ensuite plus dressing room
- The new 2019 family bathroom in neutral tones has a free-standing bath and separate shower
- The sleek modern kitchen offers gas cooking, Caesarstone bench tops, plus island bench
- Adjacent to the kitchen, the family room flows through large glass doors to the entertaining area, established private gardens and pool. Fabulous for entertaining with family or friends, or a relaxing weekend at home
- · Fenced back garden providing a safe haven for children and pets
- Other features include, light filled interiors, gas heating, led lighting throughout, 4kw solar panels, 2,500L water tank with pump, aircon in 3 bedrooms, 2 clothes lines, numerous fruit trees including avocado, orange, papaya, apple, pear, macadamia, grapefruit, passionfruit and many more.
- Double garage plus off-street parking for 2
- · Close to schools, public transport and the local shopping centre
- The beaches and the shopping hub of Mona Vale are only 10 minutes away
- For those active families who love to bushwalk and mountain bike, the beautiful trails through the National Park are only minutes away.

### 14 Laitoki Road, Terrey Hills

Disclaimer: Please note this floor plan is for marketing purposes and is to be used as a guide only. All dimensions are estimates only and may not be exact measurements.