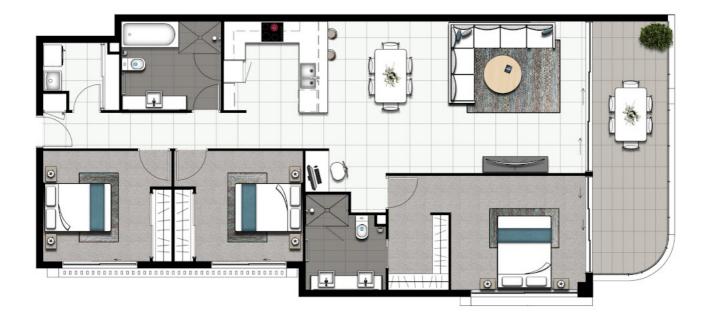

The 3 bedroom apartments include 2 bathrooms, 2 car spaces per apartment, so no need to worry about getting a park during holiday season.

Private storage cage located on the lower level, in secure car park area, perfect to store the bikes and surfboards.

## 14 BOLTON STREET, COOLANGATTA

Disclaimer: Please note this floor plan is for marketing purposes and is to be used as a guide only. All dimensions are estimates only and may not be exact measurements.

actual apartment limitsnes. Any furniture depicted is not and should not be used as an indication of the final layout of power points or TV connections. Please refer to contract for final inclusions and finishes.