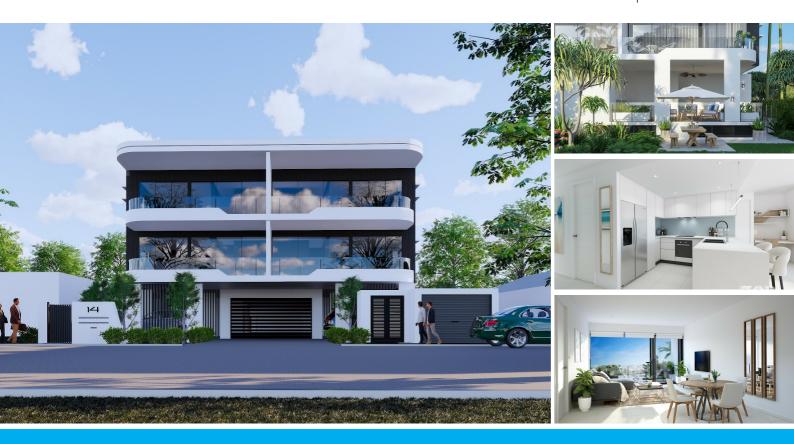

#### UNDER CONTRACT - KIRRA'S BOUTIQUE APARTMENTS - 3 BEDROOMS

14 Bolton Street, Kirra is a Modern Boutique Residential Apartment block of only 10 apartments, comprising of 4 x three bedroom apartments and 6 x two bedroom apartments, spread over 3 levels with easy access to each level from the internal lift.

To date, there are six residential apartments sold and the design and location has attracted owner occupiers but these apartments are also perfect to add to your investment portfolio.

Sherring Bros Constructions are due to complete these modern apartments in August, 2020, so don't miss this opportunity to purchase a brand new apartment within Kirra beach side suburb, walking distance to Kirra Beach, Cafes and Restaurants.

The 3 bedroom apartments include 2 bathrooms, 2 car spaces per apartment, so no need to worry about getting a park during holiday season.

Private storage cage located on the lower level, in secure car park area, perfect to store the bikes and surfboards.

Professionally designed throughout in white and grey tones and some of the features include stone bench tops, high ceilings and ducted air conditioning .

Body Corp \$39.53pw Individual water meters

To receive an information kit, on the fixtures and fittings, contact Michelle Topper on 0400 362 639. Email: michelle.topper@atrealty.com.au