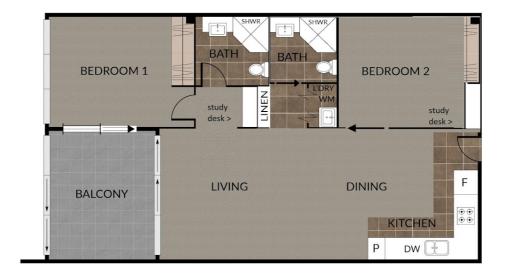

#### Standout Features:

- Please see the detailed floor plan provided
- 2 bedroom, 2 bathroom, 1 car
- Large storage shed in garage
- Short walk to river cat and ferry terminal
- Pet friendly (subject to BC approval)
- Stone bench tops, Bosch appliances
- Secure intercom building and lift access
- Secure garage car parking
- Generous robes and storage
- High speed internet
- 25m heated lap pool
- Extensively equipped gym
- Ducted reverse cycle air conditioning
- Onsite management
- Cafe and alfresco dining located on the ground floor.
- Rents for \$490 weekly
- Rates: Approx \$393.90 quarterly. Body corporate: Approx \$3,565.20 yearly
- Total internal floor plan size of 88sqm including an 11sqm indoor/outdoor balcony with glass windows which can be fully enclosed.

Disclaimer: Please note this floor plan is for marketing purposes and is to be used as a guide only. All dimensions are estimates only and may not be exact measurements.