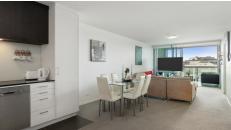

#### Standout Features:

- Please see the detailed floor plan provided
- 2 bedroom, 2 bathroom, 1 car
- Large storage shed in garage
- Short walk to river cat and ferry terminal
- Pet friendly (subject to BC approval)
- Stone bench tops, Bosch appliances
- Secure intercom building and lift access
- Secure garage car parking
- Generous robes and storage
- High speed internet
- 25m heated lap pool
- Extensively equipped gym
- Ducted reverse cycle air conditioning
- Onsite management
- Cafe and alfresco dining located on the ground floor.
- Rents for \$490 weekly
- Rates: Approx \$393.90 quarterly. Body corporate: Approx \$3,565.20 yearly
- Total internal floor plan size of 88sqm including an 11sqm indoor/outdoor balcony with glass windows which can be fully enclosed.