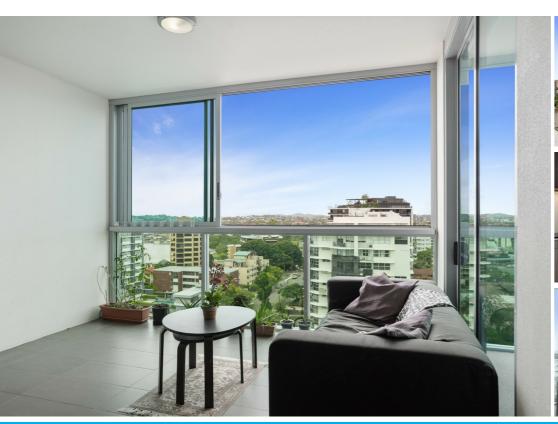

# FLEXIBLE INDOOR/OUTDOOR BALCONY! RIVER VIEWS! RESORT STYLE FACILITIES!

This contemporary two bedroom, two bathroom apartment is situated on the 10th floor of the popular Peninsula Apartments, encapsulating beautiful views thanks to its perfect elevated position. Bathed in streams of sunlight, this near new home is well designed for inner city living with the added appeal of a flexible indoor/outdoor balcony. This really is the epitome of Kangaroo Point living.

#### Standout Features:

- Please see the detailed floor plan provided
- 2 bedroom, 2 bathroom, 1 car
- Large storage shed in garage
- Short walk to river cat and ferry terminal
- Pet friendly (subject to BC approval)
- Stone bench tops, Bosch appliances
- Secure intercom building and lift access
- Secure garage car parking
- Generous robes and storage
- High speed internet
- 25m heated lap pool
- Extensively equipped gym
- Ducted reverse cycle air conditioning
- Onsite management
- Cafe and alfresco dining located on the ground floor.
- Rents for \$490 weekly
- Rates: Approx \$393.90 quarterly. Body corporate: Approx \$3,565.20 yearly
- Total internal floor plan size of 88sqm including an 11sqm indoor/outdoor balcony with glass windows which can be fully enclosed.