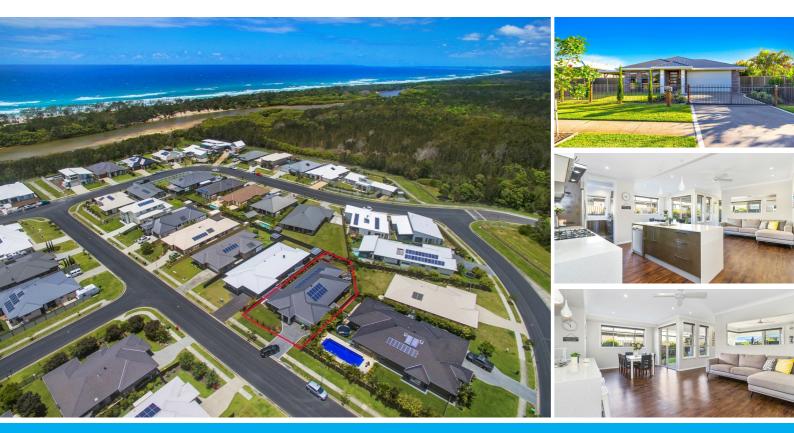

### 13 LINDWALL AVENUE POTTSVILLE

### LIVE BY THE SEA!

Pottsville's Black Rocks by the Sea estate is one of the absolute premiere locations to live on the Tweed Coast . . . or any coast for that matter! And this new to market 5-year-old family entertainer home could be the opportunity you have been waiting for?

This master-built home features 4 bedrooms, 2 bathrooms and a spacious open plan kitchen, dining & lounge room that join onto the generous outdoor undercover entertaining area. The designer kitchen has Caesarstone benchtops, a Smeg oven with 6 burner gas stove top and a butler's pantry. The luxurious master bedroom includes an ensuite and large walk in robe. The spacious main bathroom includes a deep free standing bath. Stacking glass doors reveal a landscaped back yard, BBQ area and outdoor spa.

Black Rocks Beach is only a short walk over the bridge and is one of Australia's most special spots to watch the sun rise or take the dog for a walk or just go for a swim, it also has a renown surf break and is home to Black Rocks Boardriders Club.

Other Features:

- \* Security coded electric retractable gate and side access for the boat
- \* Double car garage with polished concrete floors
- \* Split system air-conditioning in lounge and master bedroom
- \* 5 KW Solar system
- \* 2.7m high ceilings throughout
- \* 645 m<sup>2</sup> block size
- \* located in exclusive no-through estate, short walk to creek and beach