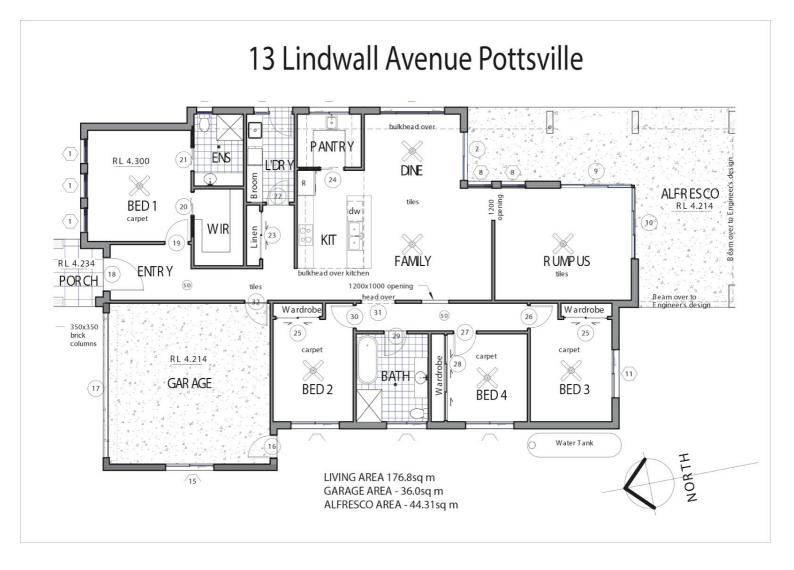

#### 4 BED | 2 BATH | 2 CAR

PRICE: \$959,000

OPEN FOR INSPECTION: N/A

Mark Semmens 0409802440 marksemmens@atrealty.com.au www.atrealty.com.au

Disclaimer: Please note this floor plan is for marketing purposes and is to be used as a guide only. All dimensions are estimates only and may not be exact measurements.