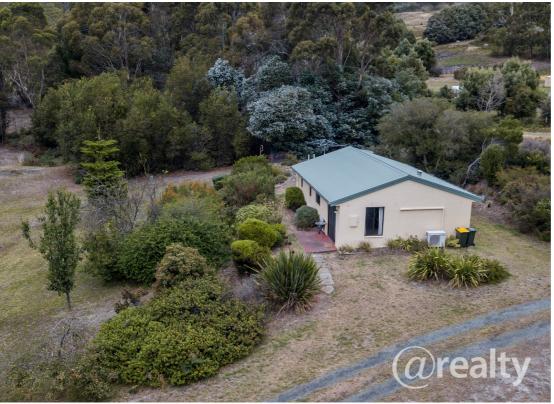

# PRIVATE COUNTRY RETREAT? AFFORDABLE FIRST HOME? ENDLESS POSSIBILITIES......

Set upon 3 acres of undulating land surrounded by established trees on the fence line, 29 Dransfields Road offers a private rural sanctuary with fruit trees, small creek and dam. The very tidy 1 bedroom home has everything you need, full kitchen, bathroom, large bedroom and lounge complete with reverse cycle heat pump. The home presents in excellent condition, the carpets as good as new!

In addition to the home, the shed (with power) features two tas-oak lined rooms perfect for use as a temporary sleep out for guests or kids, and still enough room for car or boat on the concrete slab floor.

Wandering over the property it is very apparent this is a special place to relax with multiple fruit trees, and many quite little nooks around the garden to just stop and ponder the world! The home and shed both have seperate tanks and the dam has a pump to feed the house for water closet use.