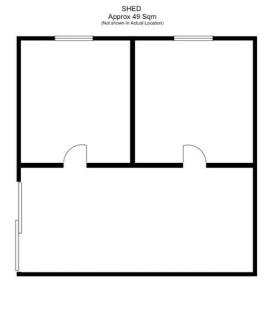

In addition to the home, the shed (with power) features two tas-oak lined rooms perfect for use as a temporary sleep out for guests or kids, and still enough room for car or boat on the concrete slab floor.

#### 29 Dransfield Dr. Copping

Floor Area: 59 Sqm Shed: 34 Sqm

Total Useable Area: 93 Sqm

Please note: measurements are approximate and are for reference only.

Disclaimer: Please note this floor plan is for marketing purposes and is to be used as a guide only. All dimensions are estimates only and may not be exact measurements.