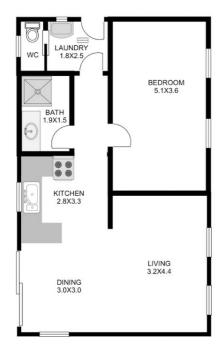

# PRIVATE COUNTRY RETREAT? AFFORDABLE FIRST HOME? ENDLESS POSSIBILITIES......

Set upon 3 acres of undulating land surrounded by established trees on the fence line, 29 Dransfields Road offers a private rural sanctuary with fruit trees, small creek and dam. The very tidy 1 bedroom home has everything you need, full kitchen, bathroom, large bedroom and lounge complete with reverse cycle heat pump. The home presents in excellent condition, the carpets as good as new!

#### 29 Dransfield Dr. Copping

Floor Area: 59 Sqm Shed: 34 Sqm

Total Useable Area: 93 Sqm

Please note: measurements are approximate and are for reference only.

Disclaimer: Please note this floor plan is for marketing purposes and is to be used as a guide only. All dimensions are estimates only and may not be exact measurements.