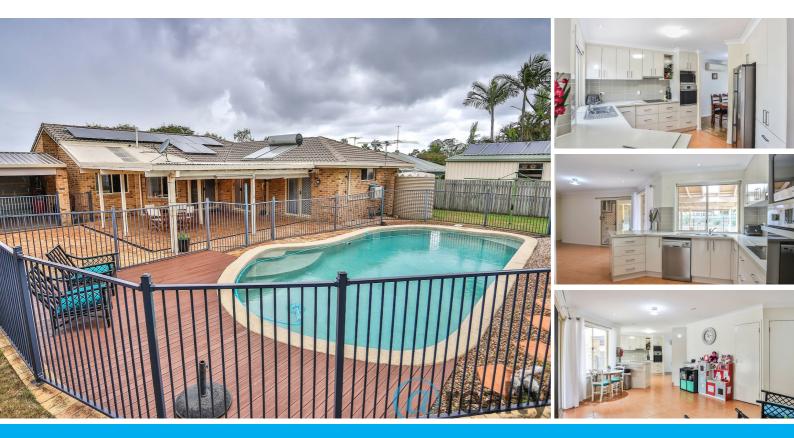

#### WELCOME TO 98 BELLINI RD BURPENGARY CONTACT AGENT FOR PRIVATE INSPECTIONS ONLY

This property is located in such a fast-growing area and with prices still very affordable, this is a great opportunity to get into the market and enjoy all the benefits this area has to offer. Set on an 889m2 block, this immaculately presented brick lowset family home offers 4 bedrooms, multiple living areas and a beautiful deck overlooking the in-ground pool. As you enter the home through the front door you'll find:

3 Living areas in the home which provides good separation space for dining, living and kids to play.

The generously sized master suite with a large walk in robe with your ensuite. Further you will find 3 good size bedrooms all with built ins, carpets and Fans

Located in the heart of the home, is the modern kitchen equipped with stainless steel appliances, induction cook-top, oven and dishwasher. Generous bench-top space for the cook of the home. From the kitchen you look out to the massive covered brick paved entertaining area and the in ground swimming pool. Entertain family and friends, there's plenty of space on the deck to relax and fire up that BBQ. Fully fenced with a low maintenance yard. Side access for the caravan, boat and the garage has access through to the back.

This beautiful home is located in Burpengary half an hour drive north of Brisbane CBD). Only minutes to coffee shops, Woolworths, Coles, Schools and petrol stations and only a short walk to a bus stop and minutes away from the Bruce Highway. Everything you need is within reach. At a glance features include: 4 beds, Main with walk in robe 2 baths (1 Ensuite)

2 baths ( 1 Ensuite) Plumbing for double door fridge space Fans Security screens Split system A/C Stw Solar System / 22 panels Solar Hot Water Water tank