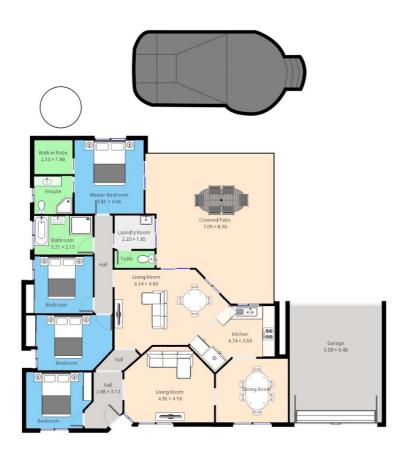

This beautiful home is located in Burpengary half an hour drive north of Brisbane CBD). Only minutes to coffee shops, Woolworths, Coles, Schools and petrol stations and only a short walk to a bus stop and minutes away from the Bruce Highway. Everything you need is within reach. At a glance features include: 4 beds, Main with walk in robe 2 baths (1 Ensuite)

2 baths ( 1 Ensuite) Plumbing for double door fridge space Fans Security screens Split system A/C Stw Solar System / 22 panels Solar Hot Water Water tank

### 4 BED | 2 BATH | 4 CAR

PRICE: Offers in high \$400,000

OPEN FOR INSPECTION: N/A

Beverley Gibbons 0420807083 beverley.gibbons@atrealty.com.au www.atrealty.com.au

Disclaimer: Please note this floor plan is for marketing purposes and is to be used as a guide only. All dimensions are estimates only and may not be exact measurements.

ALL ROOM SIZES ARE AN ESTIMATE ONLY.