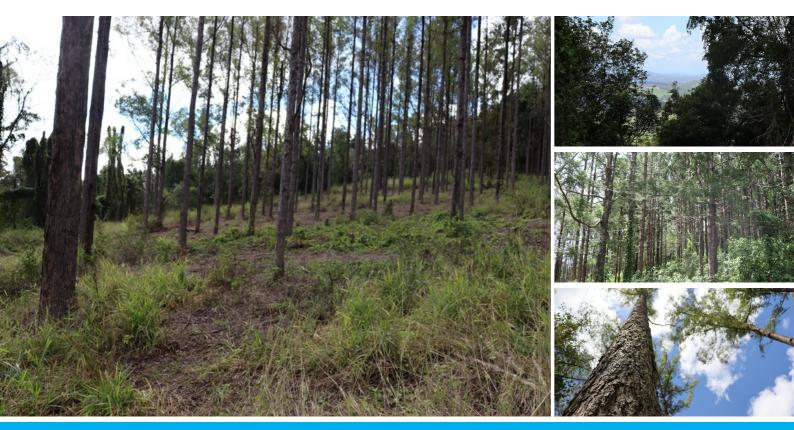

There is plenty of lush rainforest plus future income from approximate 2.47ha of plantation forest, species include: Gympie Messmate, Tallowwood, Hoop Pine, Queensland Maple and Silky Oak. The trees range in age from 21 to 25 years. The plantation area is zoned Category X on the vegetation map.