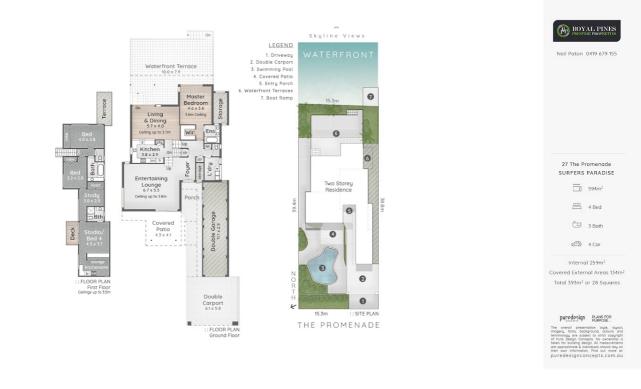

#### 27 THE PROMENADE SURFERS PARADISE

Without doubt this property is certain to immediately attract plenty of interest from those who have been waiting for such a unique offering.

The current established residence consist of 4 bedrooms, 3 bathrooms plus office area which was designed over the two levels. The home also boasts both numerous internal and external living areas, a huge river front patio, its own in ground pool and boat ramp.

Positioned on a 594 sq mtr allotment with a 15.2 mtr river frontage and the favourable easterly aspect the current property is ready to be sold

Inspections are strictly by appointment and I look forward to presenting to you in personal this very exciting and rare opportunity.

### 4 BED | 3 BATH | 4 CAR

PRICE: \$2,800,000

OPEN FOR INSPECTION: N/A

Neil Paton 0419679155 neilpaton@atrealty.com.au www.atrealty.com.au

Disclaimer: Please note this floor plan is for marketing purposes and is to be used as a guide only. All dimensions are estimates only and may not be exact measurements.