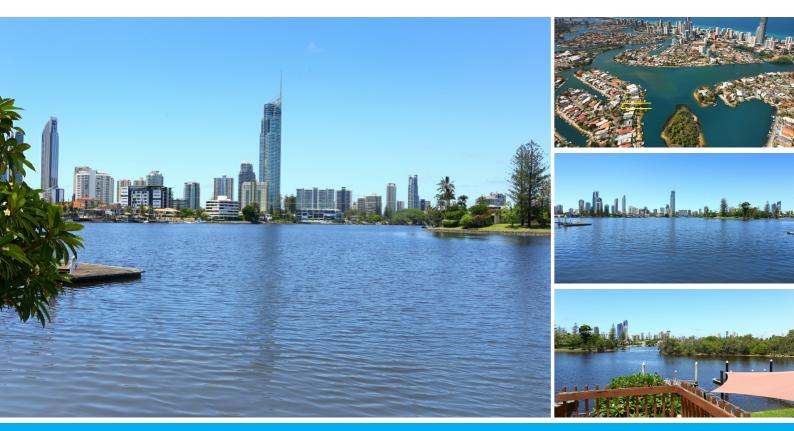

#### ONE OF THE GOLD COASTS PREMIERE LOCATIONS !!! MAIN RIVER ISLE OF CAPRI

#### UNDER CONTRACT !!!

Rare opportunity -much sought after position !!

Unrivalled main river vistas within quite tranquil surrounds !

First time offered in over 26 years this superbly located property with its breathtaking vistas of the Surfers Paradise and Broadbeach skylines is hidden and sheltered within Adams Basin.

Without doubt this property is certain to immediately attract plenty of interest from those who have been waiting for such a unique offering.

The current established residence consist of 4 bedrooms, 3 bathrooms plus office area which was designed over the two levels. The home also boasts both numerous internal and external living areas, a huge river front patio, its own in ground pool and boat ramp.

Isle of Capri is a very small Isle which is located between Surfers Paradise and Bundall. It has been home to mainly local residents for many many years who enjoy a very central waterfront/café lifestyle.

You will find a great mix of some of the Coasts most exclusive main river residences, canal homes and older original homes waiting to be revitalized.

The Isle acts as a bridge across to Surfers Paradise and is an easy 10/15 min walk to the bright lights and sandy beaches of Surfers Paradise.