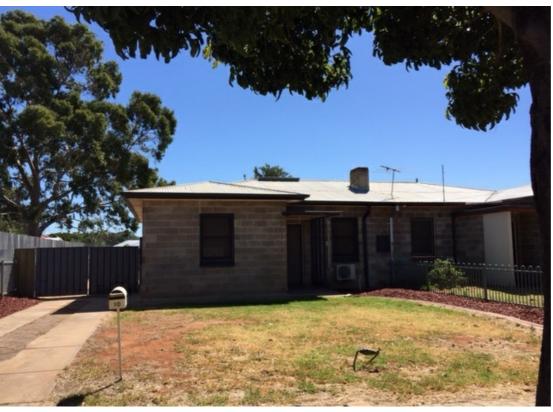

## 10 SECOMBE ROAD ELIZABETH GROVE

## WELL PRESENTED IN EXCELLENT LOCATION

This solid brick maisonette has been recently refurbished and freshly painted.

The home boasts polished timber floors, reverse cycle air conditioner, ceiling fans in all rooms, timber venetians and an updated kitchen.

Comprising 3 bedrooms, sitting room, kitchen with an adjacent meals area, tiled wet areas, bathroom with a separate toilet. The large rear yard is fully fenced with side gates and a tool shed.

Take advantage of the recent rejuvenation of the Secombe Street reserve which includes, multi purposes courts for tennis, basketball and netball, a running track, tennis hitting wall, grassed oval, playground and picnic areas.