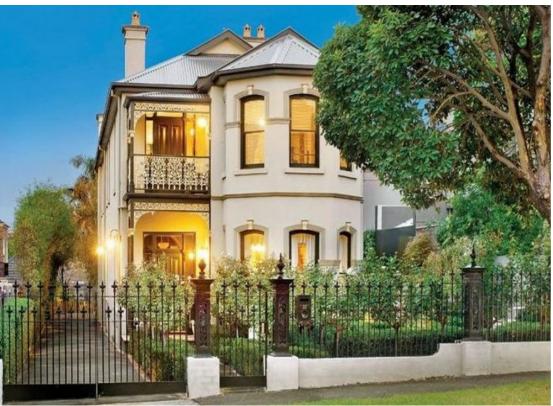

## **ELEGANT CLASSIC VICTORIA HOME**

This two-storey Victorian style residence features a desirable list of period features. Generously proportioned living spaces, superb finishes and fittings, Conveniently located on the Scotch College Hill precinct, classically styled front garden, wide arched hallway, formal sitting and dining rooms, study, bathroom, laundry plus a large open-plan kitchen, dining and living room overlooking a glorious outdoor entertaining area with Silver Birch trees bordering the pathway to a landscaped garden and in-ground pool. Upstairs north-facing retreat, four bedrooms with built in robes, main/balcony/WIR/ensuite, two with rear balcony). Includes polished timber flooring, ducted heating/refrigerated cooling, Ilve S/S stove. Located within easy reach of schools, Glenferrie Road, Gardiners Creek walking/bike tracks, CityLink/CBD and transport. Remote/gate-front plus off street parking plus rear double/garage.