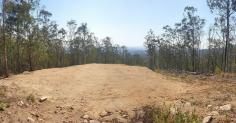

A road has been constructed from the road entry to the upper part of the property where two separate house pads have been excavated.

There are two Wildlife and Vegetation protection areas associated with the Fenwick Creek that runs through the property.