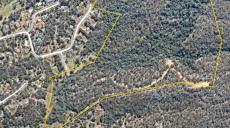

A road has been constructed from the road entry to the upper part of the property where two separate house pads have been excavated.

There are two Wildlife and Vegetation protection areas associated with the Fenwick Creek that runs through the property.

The entrance to the land is via Fenwick Road.