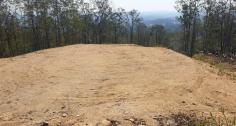

A road has been constructed from the road entry to the upper part of the property where two separate house pads have been excavated.

There are two Wildlife and Vegetation protection areas associated with the Fenwick Creek that runs through the property.