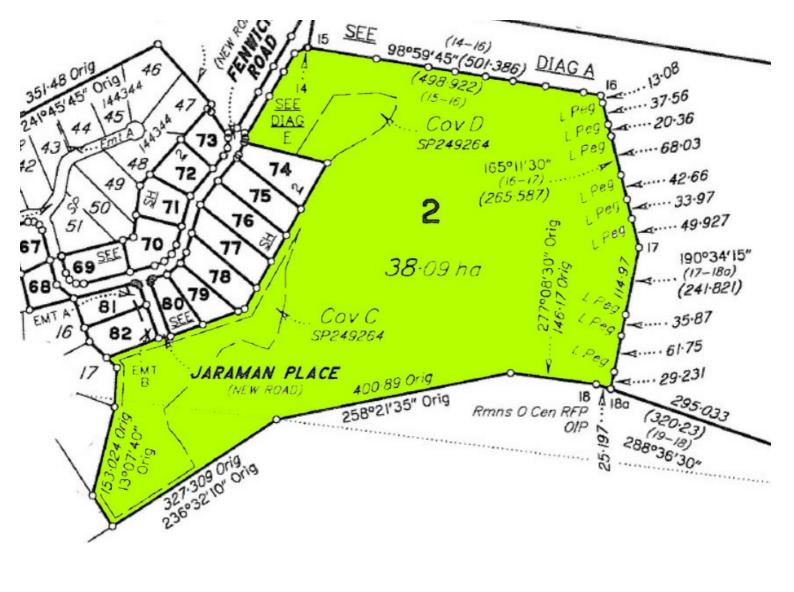

## PRIVATE LIFESTYLE ACREAGE - 38 HECTARES (94 ACRES)

LOT 2 JARAMAN PLACE, BOYLAND

Located adjacent to the rural residential properties on Wagonwheel Drive and Fenwick Road, this mainly uncleared property rises from Fenwick Creek through undulating bushland up to the slopes of the Tamborine Mountain escarpment.

A road has been constructed from the road entry to the upper part of the property where two separate house pads have been excavated.

There are two Wildlife and Vegetation protection areas associated with the Fenwick Creek that runs through the property.

The entrance to the land is via Fenwick Road.