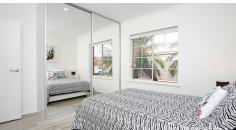

## CHARMING FREESTANDING HOMETTE

Ideal 1st home, investment, downsize or retiree beauty. Very spacious, solid brick freestanding sandstone fronted homette set on 294sqm allotment.

Featuring high ceilings, 2 generous bedrooms with built-in robes, open plan kitchen dining/lounge and a large bathroom with separate shower,bath and toilet. This easy living and roomy homette provides plenty of bench and and cupboard space in the kitchen with gas cook top and oven. Other features include a large separate laundry, reverse cycle split air cond, enduring neutral decor throughout, security screen doors, lock up garage