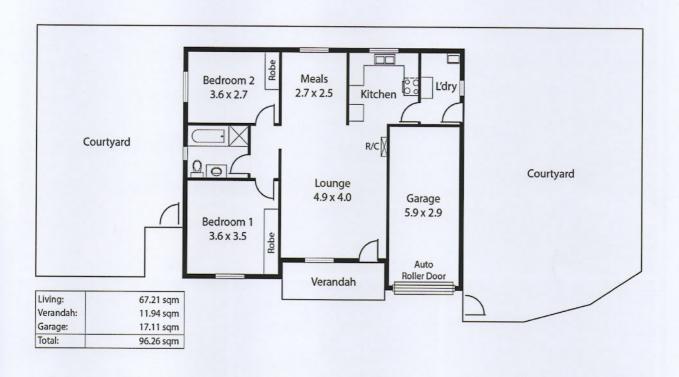

## CHARMING FREESTANDING HOMETTE

Ideal 1st home, investment, downsize or retiree beauty. Very spacious, solid brick freestanding sandstone fronted homette set on 294sqm allotment.

Featuring high ceilings, 2 generous bedrooms with built-in robes, open plan kitchen dining/lounge and a large bathroom with separate shower,bath and toilet. This easy living and roomy homette provides plenty of bench and and cupboard space in the kitchen with gas cook top and oven. Other features include a large separate laundry, reverse cycle split air cond, enduring neutral decor throughout, security screen doors, lock up garage

This lovely home also boasts two private easy care courtyards great for entertaining/pets.

Perfectly positioned close to all amenities including a very short walk to Foodland and Target at Newton Shopping Centre and adjacent to Tony & Marks Fresh Fruiterers, Panini Bros plus other excellent shopping, Paradise O'Bahn interchange/City only minutes away.

## 2 BED | 1 BATH | 1 CAR

PRICE: \$385,000

**OPEN FOR INSPECTION:** 

N/A

Robert Urbancic 0407606798 robertu@atrealty.com.au www.atrealty.com.au RLA: 269823

Disclaimer: Please note this floor plan is for marketing purposes and is to be used as a guide only. All dimensions are estimates only and may not be exact measurements.