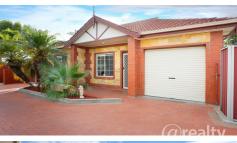

## 1/102 GORGE ROAD **NEWTON**

## CHARMING FREESTANDING HOMETTE

Ideal 1st home, investment, downsize or retiree beauty. Very spacious, solid brick freestanding sandstone fronted homette set on 294sqm allotment.

Featuring high ceilings, 2 generous bedrooms with built-in robes, open plan kitchen dining/lounge and a large bathroom with separate shower,bath and toilet. This easy living and roomy homette provides plenty of bench and and cupboard space in the kitchen with gas cook top and oven. Other features include a large separate laundry, reverse cycle split air cond, enduring neutral decor throughout, security screen doors, lock up garage