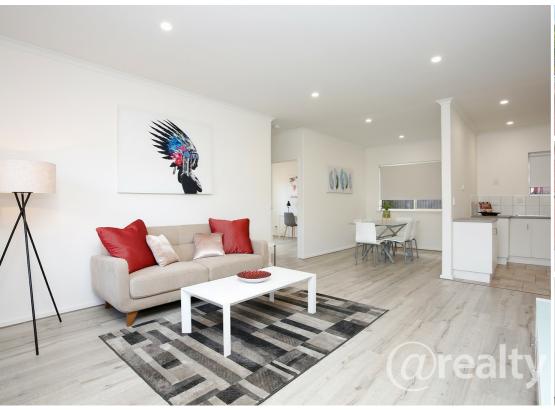

## CHARMING FREESTANDING HOMETTE

Ideal 1st home, investment, downsize or retiree beauty. Very spacious, solid brick freestanding sandstone fronted homette set on 294sqm allotment.

Featuring high ceilings, 2 generous bedrooms with built-in robes, open plan kitchen dining/lounge and a large bathroom with separate shower,bath and toilet. This easy living and roomy homette provides plenty of bench and and cupboard space in the kitchen with gas cook top and oven. Other features include a large separate laundry, reverse cycle split air cond, enduring neutral decor throughout, security screen doors, lock up garage