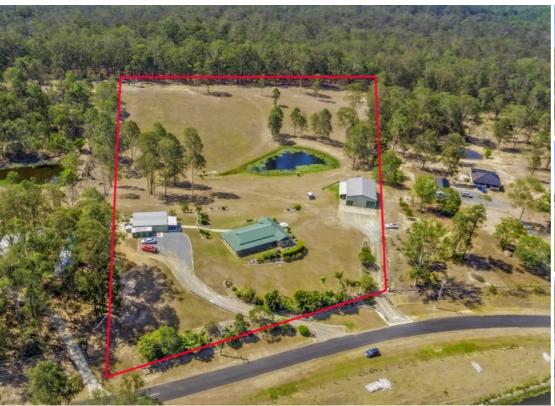

## 10 ACRES + HUGE SHED + MAN/WOMAN CAVE = HAPPINESS FOR THE WHOLE FAMILY!

10 Acres (4Ha) of Rural Lifestyle and within 10 minutes of Burpengary & Morayfield Shopping precincts, transport and schools.

#### Huge Shed:

- \* 18m Long x 12m wide with extra height (make the best of stables & tack / feed rooms)
- \* Bathroom
- \* Mezzanine floor
- \* Hoist, winch & Benchspace
- \* 3 Phase power
- \* Storage Room

#### Man / Woman Cave:

- \* Approx. 12m x 10m with power
- \* Carport
- \* Front Deck
- \* Bathroom

Property abounds the Sheep Station Creek reserve with approximately 570 acres of horse riding and walking tracks.