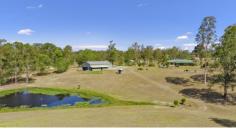

#### Home:

- \* Colonial Style 3 Bedroom Home with Verandahs wrapping around 3 sides of the home (Bedrooms all good size)
- \* Large Open plan Living & Dining
- \* Modern functional Kitchen with dishwasher
- \* Air Conditioned
- \* Good Size Laundry
- \* Dual Driveways
- \* 40,000ltr water tanks
- \* Dam with pump to irrigate gardens and the paddocks
- \* Fenced back paddock

#### Huge Shed:

- \* 18m Long x 12m wide with extra height (make the best of stables & tack / feed rooms)
- \* Bathroom
- \* Mezzanine floor
- \* Hoist, winch & Benchspace
- \* 3 Phase power
- \* Storage Room

#### Man / Woman Cave:

- \* Approx. 12m x 10m with power
- \* Carport
- \* Front Deck
- \* Bathroom

Property abounds the Sheep Station Creek reserve with approximately 570 acres of horse riding and walking tracks.