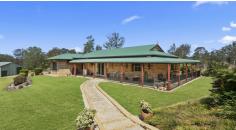

#### Home:

- \* Colonial Style 3 Bedroom Home with Verandahs wrapping around 3 sides of the home (Bedrooms all good size)
- \* Large Open plan Living & Dining
- \* Modern functional Kitchen with dishwasher
- \* Air Conditioned
- \* Good Size Laundry
- \* Dual Driveways
- \* 40,000ltr water tanks
- \* Dam with pump to irrigate gardens and the paddocks
- \* Fenced back paddock