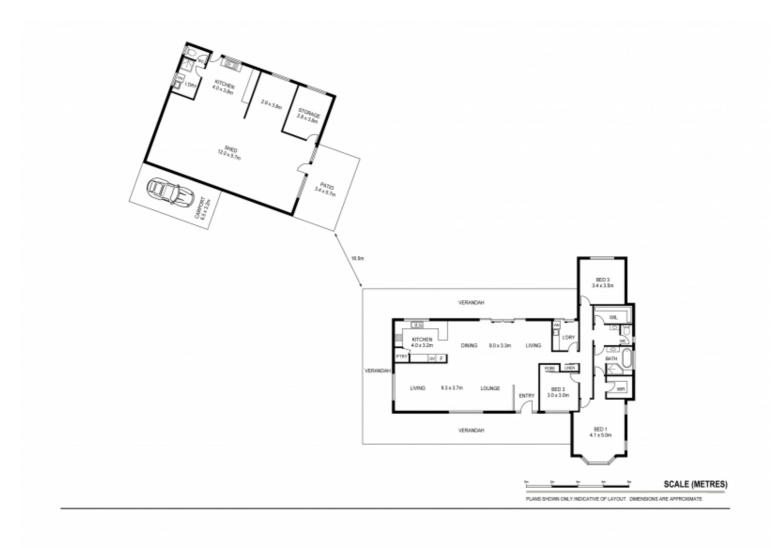

#### Home:

- \* Colonial Style 3 Bedroom Home with Verandahs wrapping around 3 sides of the home (Bedrooms all good size)
- \* Large Open plan Living & Dining
- \* Modern functional Kitchen with dishwasher
- \* Air Conditioned
- \* Good Size Laundry
- \* Dual Driveways
- \* 40,000ltr water tanks
- \* Dam with pump to irrigate gardens and the paddocks
- \* Fenced back paddock

#### Huge Shed:

- \* 18m Long x 12m wide with extra height (make the best of stables & tack / feed rooms)
- \* Bathroom
- \* Mezzanine floor
- \* Hoist, winch & Benchspace
- \* 3 Phase power
- \* Storage Room

#### Man / Woman Cave:

- \* Approx. 12m x 10m with power
- \* Carport
- \* Front Deck
- \* Bathroom

Property abounds the Sheep Station Creek reserve with approximately 570 acres of horse riding and walking tracks.

### 3 BED | 3 BATH | 8 CAR

PRICE:

Offers Over \$899,000

**OPEN FOR INSPECTION:** 

N/A

Gail Bernardin 0418645506 gail@atrealty.com.au www.gailbernardin.com.au

Disclaimer: Please note this floor plan is for marketing purposes and is to be used as a guide only. All dimensions are estimates only and may not be exact measurements.