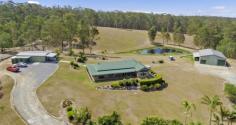

#### Huge Shed:

- \* 18m Long x 12m wide with extra height (make the best of stables & tack / feed rooms)
- \* Bathroom
- \* Mezzanine floor
- \* Hoist, winch & Benchspace
- \* 3 Phase power
- \* Storage Room

#### Man / Woman Cave:

- \* Approx. 12m x 10m with power
- \* Carport
- \* Front Deck
- \* Bathroom

Property abounds the Sheep Station Creek reserve with approximately 570 acres of horse riding and walking tracks.