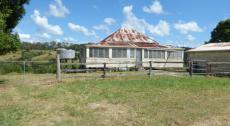

Currently running some fat happy cattle. Very well-watered by 2 dams, one of which is on a spring fed waterway and runs almost the full width of the property.

The colonial timber home needs some work to bring it back to its former glory plus there's an old dairy and farm shed. Both could do with some TLC.

The cattle yards are still operational and 3 phase power is connected. Most of the country in this area is steep but this little gem can mostly be driven over in 2WD.

There's plenty of large Silky Oak trees dotted around the property and Flooded Gum along the creek. This is a true opportunity for a handy person to turn this property into the showpiece of Veteran and add value at the same time. Call today to arrange your inspection.