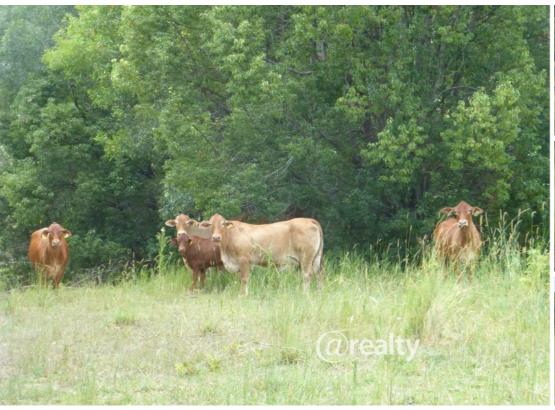

Currently running some fat happy cattle. Very well-watered by 2 dams, one of which is on a spring fed waterway and runs almost the full width of the property.

The colonial timber home needs some work to bring it back to its former glory plus there's an old dairy and farm shed. Both could do with some TLC.