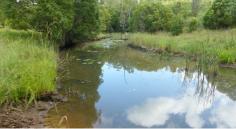

Currently running some fat happy cattle. Very well-watered by 2 dams, one of which is on a spring fed waterway and runs almost the full width of the property.

The colonial timber home needs some work to bring it back to its former glory plus there's an old dairy and farm shed. Both could do with some TLC.