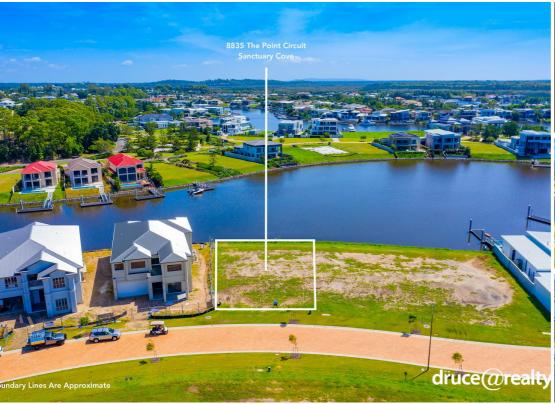

## 8835 THE POINT CIRCUIT SANCTUARY COVE

## YOUR WATERFRONT OPPORTUNITY AWAITS IN THE BEAUTIFUL SANCTUARY COVE RESORT

Due north in position and offering the privacy, this 823m2 parcel of prime waterfront land offers the potential purchaser with unlimited potential. Nestled in a deep water canal with bridge free boat access to the Broadwater and Seaway, 8835 The Point Circuit offers an abundance of potential for the opportunistic buyer.

- \* 823m2 North to water block
- \* Best value per m2 on comparable blocks
- \* 5 Minutes to the Broadwater
- \* One of Sanctuary Cove's most private and prestigious areas