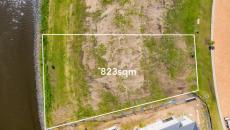

## YOUR WATERFRONT OPPORTUNITY AWAITS IN THE BEAUTIFUL SANCTUARY COVE RESORT

Due north in position and offering the privacy, this 823m2 parcel of prime waterfront land offers the potential purchaser with unlimited potential. Nestled in a deep water canal with bridge free boat access to the Broadwater and Seaway, 8835 The Point Circuit offers an abundance of potential for the opportunistic buyer.

- \* 823m2 North to water block
- \* Best value per m2 on comparable blocks
- \* 5 Minutes to the Broadwater
- \* One of Sanctuary Cove's most private and prestigious areas