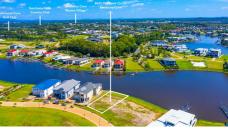

## YOUR WATERFRONT OPPORTUNITY AWAITS IN THE BEAUTIFUL SANCTUARY COVE RESORT

Due north in position and offering the privacy, this 823m2 parcel of prime waterfront land offers the potential purchaser with unlimited potential. Nestled in a deep water canal with bridge free boat access to the Broadwater and Seaway, 8835 The Point Circuit offers an abundance of potential for the opportunistic buyer.

- \* 823m2 North to water block
- \* Best value per m2 on comparable blocks
- \* 5 Minutes to the Broadwater
- \* One of Sanctuary Cove's most private and prestigious areas