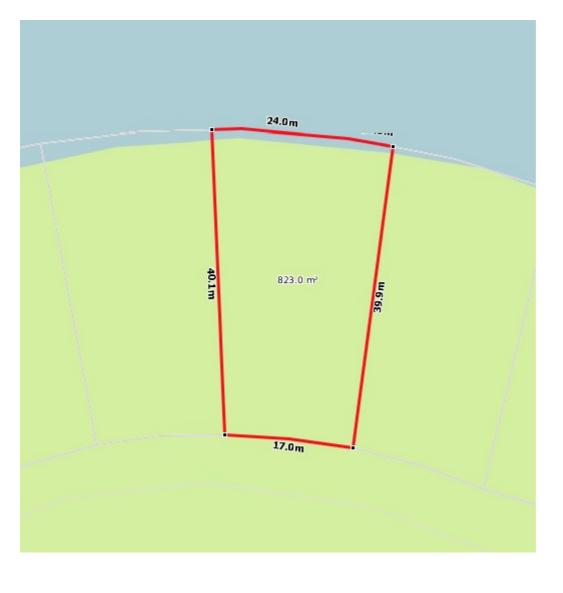

## YOUR WATERFRONT OPPORTUNITY AWAITS IN THE BEAUTIFUL SANCTUARY COVE RESORT

Due north in position and offering the privacy, this 823m2 parcel of prime waterfront land offers the potential purchaser with unlimited potential. Nestled in a deep water canal with bridge free boat access to the Broadwater and Seaway, 8835 The Point Circuit offers an abundance of potential for the opportunistic buyer.

- \* 823m2 North to water block
- \* Best value per m2 on comparable blocks
- \* 5 Minutes to the Broadwater
- \* One of Sanctuary Cove's most private and prestigious areas