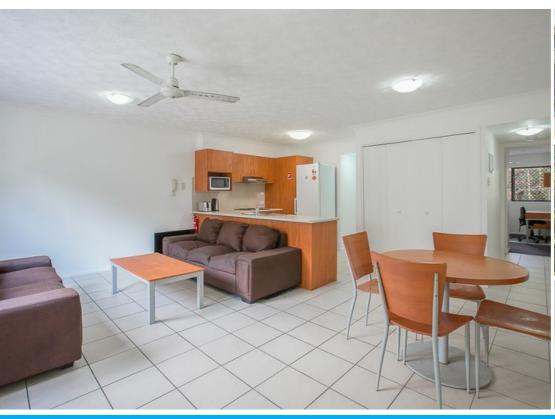

#### Features:

- Three bedrooms all with ensuites and built ins
- On site management
- Fully furnished with all furniture and appliances included
- Air conditioning
- Expected rental return \$19,000.00 per year (approximately)
- Body corporate \$65 per week (approximately)
- Council Rates \$1,789.30 yearly
- Water Rates \$2,032.00 per year (approximately depending on usage)
- Lap pool, gym, barbeque area and resident's recreation room
- Private bus transport to and from university