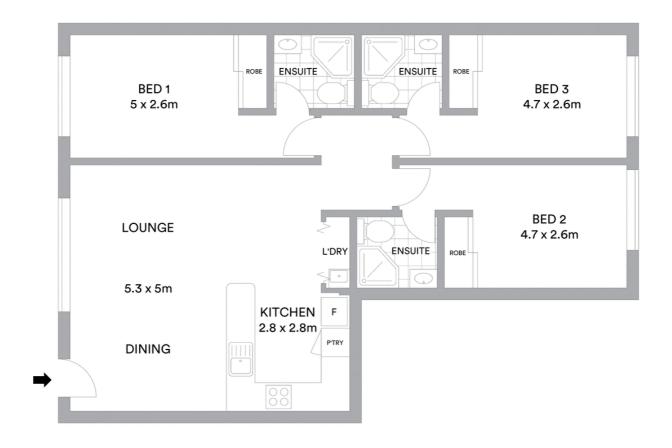

#### Features:

- Three bedrooms all with ensuites and built ins
- On site management
- Fully furnished with all furniture and appliances included
- Air conditioning
- Expected rental return \$19,000.00 per year (approximately)
- Body corporate \$65 per week (approximately)
- Council Rates \$1,789.30 yearly
- Water Rates \$2,032.00 per year (approximately depending on usage)
- Lap pool, gym, barbeque area and resident's recreation room
- Private bus transport to and from university

### 3 BED | 3 BATH | 0 CAR

PRICE:

\$199,000

**OPEN FOR INSPECTION:** 

N/A

Janine Redwood 0419534436 janine@atrealty.com.au www.atrealty.com.au

Disclaimer: Please note this floor plan is for marketing purposes and is to be used as a guide only. All dimensions are estimates only and may not be exact measurements.