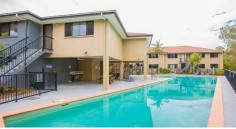

#### Features:

- Three bedrooms all with ensuites and built ins
- On site management
- Fully furnished with all furniture and appliances included
- Air conditioning
- Expected rental return \$19,000.00 per year (approximately)
- Body corporate \$65 per week (approximately)
- Council Rates \$1,789.30 yearly
- Water Rates \$2,032.00 per year (approximately depending on usage)
- Lap pool, gym, barbeque area and resident's recreation room
- Private bus transport to and from university