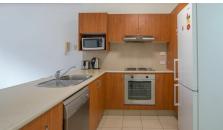

#### Features:

- Three bedrooms all with ensuites and built ins
- On site management
- Fully furnished with all furniture and appliances included
- Air conditioning
- Expected rental return \$19,000.00 per year (approximately)
- Body corporate \$65 per week (approximately)
- Council Rates \$1,789.30 yearly
- Water Rates \$2,032.00 per year (approximately depending on usage)
- Lap pool, gym, barbeque area and resident's recreation room
- Private bus transport to and from university