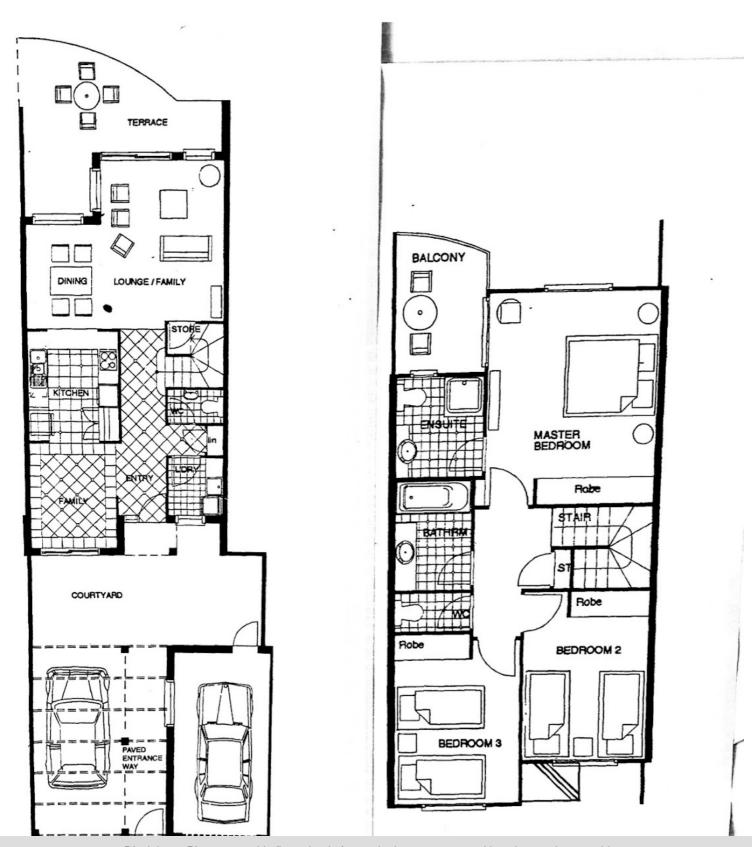

- A generous sized townhouse internal size 172sqm approx
- 3 bedroom, 2.5 bathroom and a renovated kitchen
- Tiled living area and bedrooms are carpeted
- Ceiling fans throughout and ducted air conditioning upstairs
- Single lockup garage with remote control with extra car space
- Private courtyard with sails front and rear.
- 25 meter lap / swimming pool / shaded seating area
- Security gated estate with lush tropical gardens
- IGA supermarket, Cafes, Doctor, Dentist and Pharmacy, Mrs Flannery and more across the road
- Transport at the door
- Minutes to the beach, Hospitals, Arts Centre, Southport Golf Club and Turf Club
- Public and private schools and TAFE all within walking distance
- Pet friendly with approval
- Onsite management, residential only with low Body Corporate fees

### 3 BED | 2 BATH | 2 CAR

PRICE: \$443,500

OPEN FOR INSPECTION: N/A

Judy Trollope 0405179757 judy@atrealty.com.au www.atrealty.com.au

Disclaimer: Please note this floor plan is for marketing purposes and is to be used as a guide only. All dimensions are estimates only and may not be exact measurements.