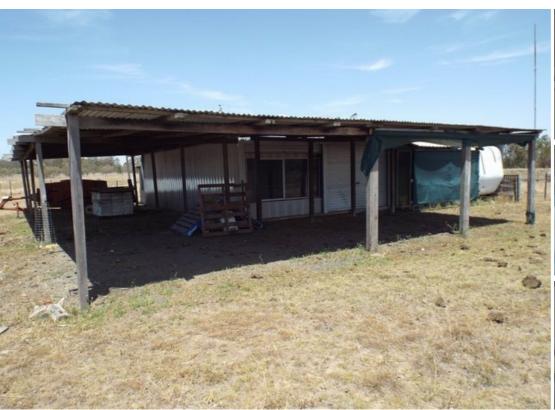

## HANDY BLOCK WITH SHED TYPE ACCOMODATION!

This great 40 acre allotment has a liveable dwelling (shed)and is only 45 mins from Kingaroy. the property coinsists of:-

- 3 fenced paddocks ( all with access to water)
- -2 dams
- unequipped bore which can produce150gal per hour
- Cattleyards with trough
- improved pasture (banbast, Urachloa, rhodes grass)

This property was previously used as a hay producing paddock.

There is also a shed that has been converted to a rustic dwelling with shower, toilet, power & septic.

This is one of the better blocks on the market which is sure to generate interest. To find out more please call Troy Schultz on 0422225135 today