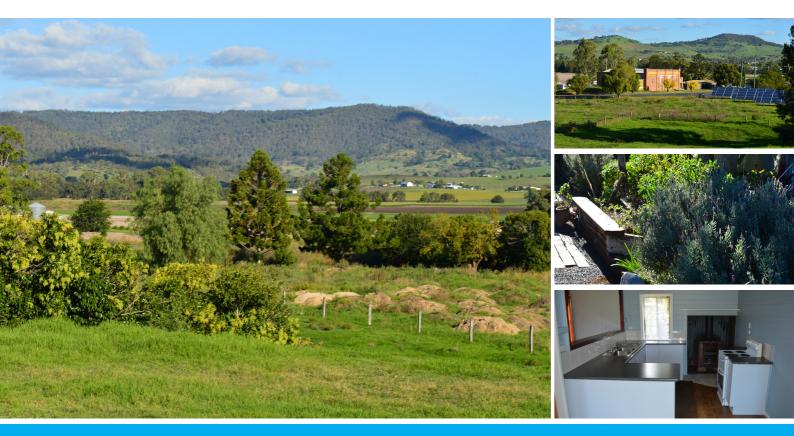

#### DELIGHTFUL KILLARNEY COTTAGE

Delightful cottage on elevated 3,000 sq.m. site with views to the hills and beyond. The cottage has 2 bedrooms, sun room, kitchen/dining/lounge, bathroom. Very nicely renovated with wood burner for winter and elevated to catch the breezes in the summer. Close to Bowling Club and Town Center. Would suit small family or investor. Just 2 hours to Brisbane and 25 mins to Warwick. Character cottages are becoming hard to find in Killarney and this cottage on it's 3,000 sq.m. will attract numerous buyers. Priced at just \$185,000.