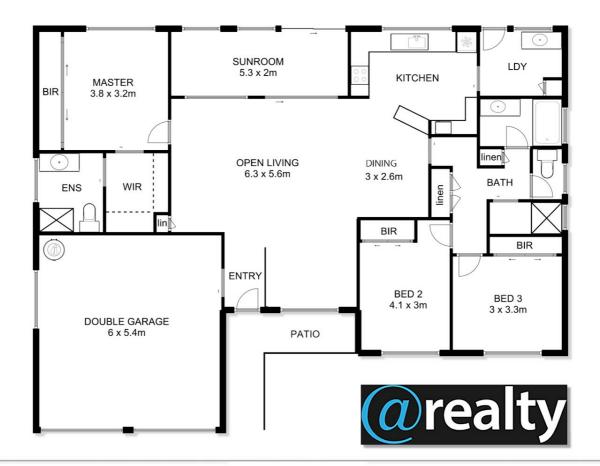

# 2/10 WOODBELL ST NAMBUCCA HEADS NSW

This floor plan is not to scale. Areas and dimensions are approximate and therefore plan should only be used for illustrative purposes.

Disclaimer: Please note this floor plan is for marketing purposes and is to be used as a guide only. All dimensions are estimates only and may not be exact measurements.