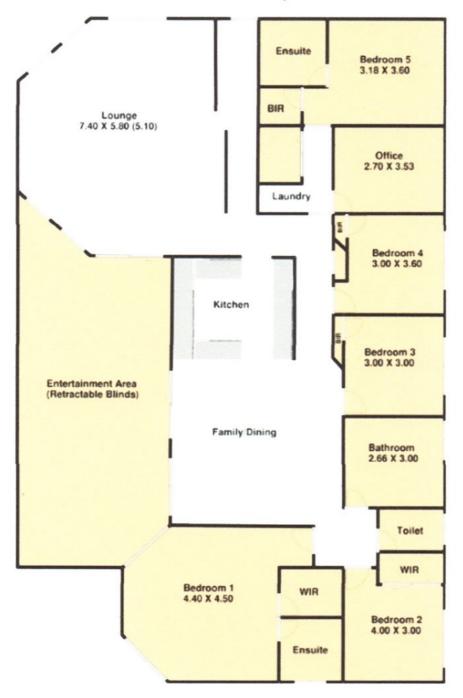

The home boasts the following:

\* 5 spacious bedrooms with en-suites and walk in robes to both the main and 5th/guest bedrooms. Bedrooms 2 to 4 have built in robes.

- \* There is also a separate study with direct external access.
- \* Modern and well appointed kitchen including gas stove top.
- \* The family bathroom has a large walk in shower and freestanding bathtub.

\* A large formal lounge room plus a family/dining room with views to the magnificent alfresco area, gardens and pool.

Outside has attractive established gardens containing fruit trees, natives and colour contrasting plants. This property is remarkably private and has good quality fencing around the perimeter. There is a large chicken coop for the keen backyard poultry keeper or could be used as a dog/sheep enclosure.

### 5 BED | 3 BATH | 2 CAR

PRICE: \$689,000

OPEN FOR INSPECTION: N/A

Paul Rogers 0425373418 paul.rogers@atrealty.com.au www.atrealty.com.au

Disclaimer: Please note this floor plan is for marketing purposes and is to be used as a guide only. All dimensions are estimates only and may not be exact measurements.