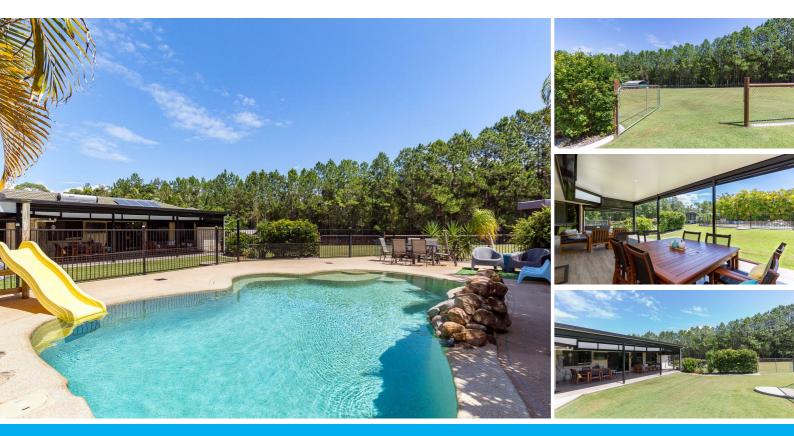

### AN ENTERTAINERS DREAM

We are proud to offer this quintessential family home to the market. Set on a 3111 metre square block this property has been recently renovated to the highest standards and is immaculately presented throughout.

The extensively sized, tiled entertaining area overlooks the beautifully manicured gardens and stunning in-ground salt water swimming pool. The area can be enclosed using the zip track, zip down blinds, perfect for long entertaining days with friends and family.

\* A large formal lounge room plus a family/dining room with views to the magnificent alfresco area, gardens and pool.

Outside has attractive established gardens containing fruit trees, natives and colour contrasting plants. This property is remarkably private and has good quality fencing around the perimeter. There is a large chicken coop for the keen backyard poultry keeper or could be used as a dog/sheep enclosure.

There is also a large shed perfect for 2 cars and enough space for potting plants or tinkering with the car. There is also a smaller shed to the rear of the property perfect for the gardening tools/bikes etc.