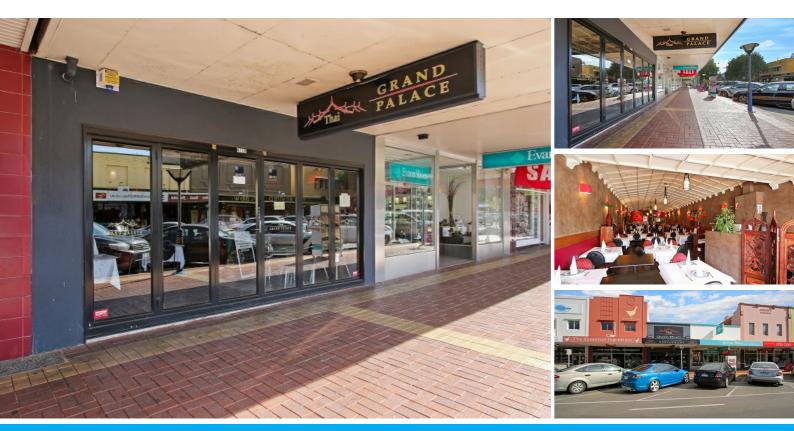

### 473B DEAN STREET ALBURY

#### COMMERCIAL LEASING PROMINENT DEAN STREET SHOP FRONTAGE

· Perfectly located in the heart of Albury's Restaurant precinct

- · Offered with fully equipped kitchen, plant and equipment
- · Seating and table arrangements for 80 patrons

Area: 215 m2 convenient rear lane access for loading

This premise offers an ideal opportunity for an experienced operator to establish a business without the need for expensive outlays on plant and equipment. Simply move in and start trading! Price \$58,000 per annum plus GST and outgoings. Call George Bourdis on 0412 291974 for further details.