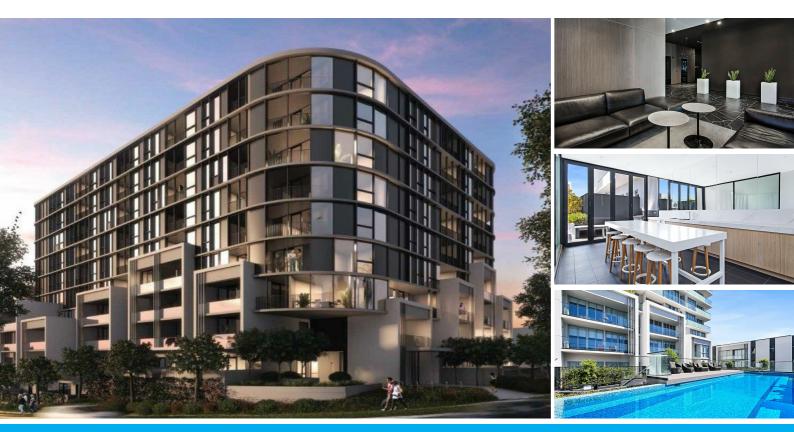

### BREATHTAKING LIGHT, SPACE ,STYLE AND LOCATION- PEARL DONCASTER

Stand out from the crowd in more ways than one with this unique three-bedroom sub-penthouse that's distinctly different from the rest .With the promise of striking high end fittings and finishes, and a location just moments to Westfield Doncaster, this three bedroom residence in the boutique Pearl complex is the definition of designer apartment living.

In an eye-catching building that has a true architectural edge, and with internal style that is luxurious and sophisticated, this 6th floor abode promises breathtaking north-facing views of the Yarra Valley and Kinglake Ranges that you will never get tired of. Sizeable lounge and dining feeds into the deluxe kitchen which delivers Caesarstone benchtops, mirrored splashback, integrated fridge, and stainless steel Miele appliances including an integrated dishwasher.

The spacious bedrooms are comfortable and relaxed while also coming with mirrored built-in robe storage, with one of the bedroom converted into a study with a long study nook. The generous balcony is a superb place for the amazing views while enjoying dinners and weekend drinks, while other extras include a pristine bathroom, European laundry, reverse cycle heating and cooling, video intercom entry, lift access, storage cage, and secure car space. Residents will also have access to a pool, communal BBQ area, function room, and kitchen.

Aside from being a short walk to all the great shopping of Westfield Doncaster, you're close to Ruffey Lake Park, Schramms Reserve, Doncaster Primary School (in the zone), Doncaster Secondary College (in the zone), Macedon Square Shopping Centre, buses, and the Eastern Freeway.