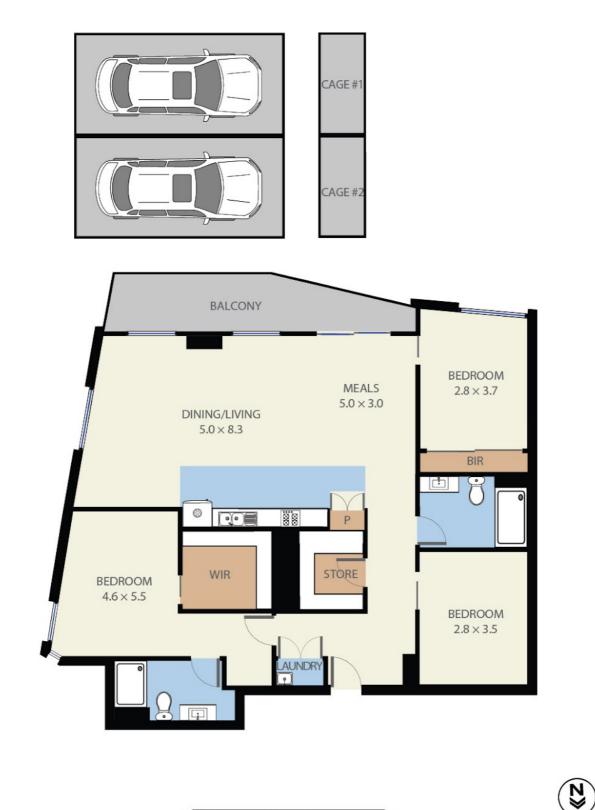

### 608/1 Grosvenor Street Doncaster

#### FLOORPLAN BY PROCUREMENT 101.COM.AU

Disclaimer: Please note this floor plan is for marketing purposes and is to be used as a guide only. All dimensions are estimates only and may not be exact measurements.