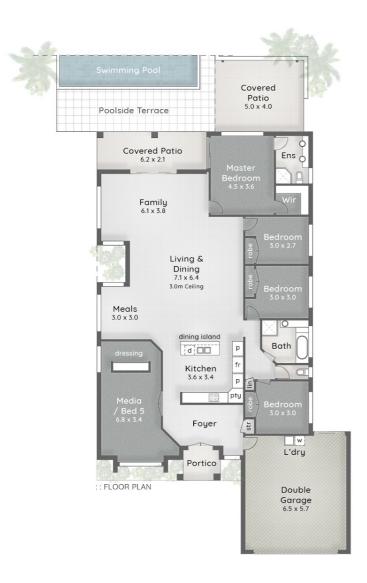

- 4 double bedrooms all with built-in robes

- Stunning in-ground concrete pool
- 2 bathrooms including en suite to the master bedroom and a family bathroom
- 2 grand living areas comprising a formal lounge/media room (currently a bedroom) and a vast
- family/dining area
- Double auto lock-up garage
- massive 780sqm elevated block FULLY FENCED WITH SLIDING ELECTRIC GATE
- Large outdoor entertaining
- safe cul de sac environment

Disclaimer: Please note this floor plan is for marketing purposes and is to be used as a guide only. All dimensions are estimates only and may not be exact measurements.

Andrew Colley 0488217803 andrewcolley@atrealty.com.au andrewcolley.com.au