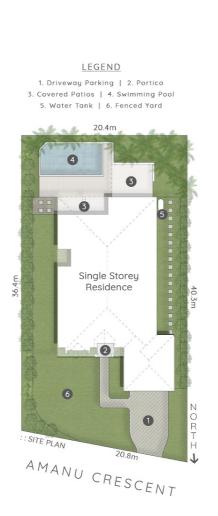

- 4 double bedrooms all with built-in robes

- Stunning in-ground concrete pool
- 2 bathrooms including en suite to the master bedroom and a family bathroom
- 2 grand living areas comprising a formal lounge/media room (currently a bedroom) and a vast
- family/dining area
- Double auto lock-up garage
- massive 780sqm elevated block FULLY FENCED WITH SLIDING ELECTRIC GATE
- Large outdoor entertaining
- safe cul de sac environment