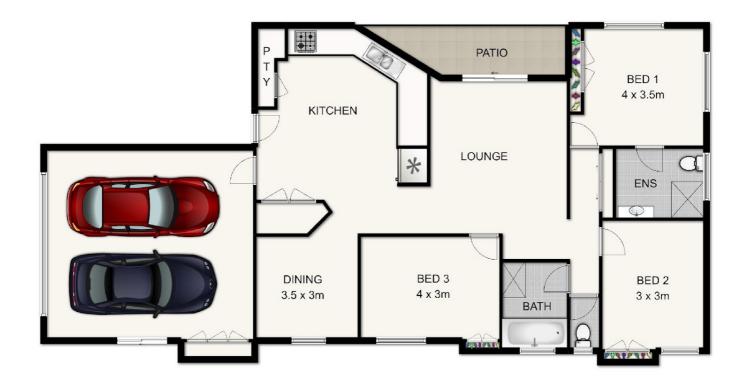

Other features include:

- -3 good size bedrooms, main with ensuite.
- Remote controlled double garage.
- Covered private patio area.
- Well designed kitchen with large walk in pantry.
- Compact easy care gardens suitable for a small dog .
- Small garden shed for all the tools.
- Potential rental return approximately \$390- \$400 pw.

## 3 BED | 2 BATH | 2 CAR

PRICE:

\$390,000 - \$399,000

**OPEN FOR INSPECTION:** 

N/A

Craig Bellamy 0412080287 craigbellamy@atrealty.com.au www.atrealty.com.au

INT: 160 sqm EXT: TOTAL: 8 sqm

168 sqm

18 ROWE DRIVE, MACKSVILLE

This floor plan is not to scale. Areas and dimensions are approximate and therefore plan should only be used for illustrative purposes.

Disclaimer: Please note this floor plan is for marketing purposes and is to be used as a guide only. All dimensions are estimates only and may not be exact measurements.