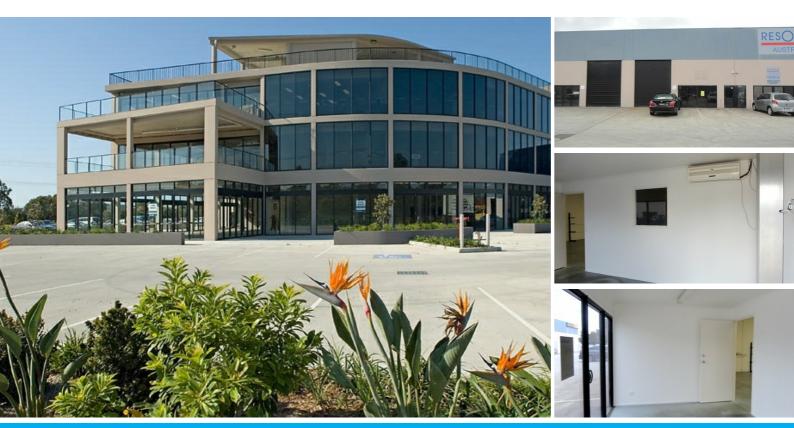

### 12/10 BURNSIDE ROAD ORMEAU

## FOR SALE

### JUST LISTED - FOR SALE OR LEASE

- 1. INDUSTRIAL UNIT
- \* 303m2 of Industrial Unit
- \* 30m2 of Reception & Lunch Room
- \* Upgraded Three Phase Power
- \* Container Height Electric Roller Door
- \* Exposure to the M1 in a Landmark Building
- \* Rectangle shaped Unit
- \* Ample Parking

2. OFFICE IN TOWER (seperate to Industrial Unit)

- \* 57m2 of Office
- \* Large windows for natural light
- \* 2nd level
- \* Elevator to offices
- \* Communal amenities on both levels of the tower
- \* Exposure to the M1
- \* East facing Office

These properties can be leased separately if required.

Secure your position today.