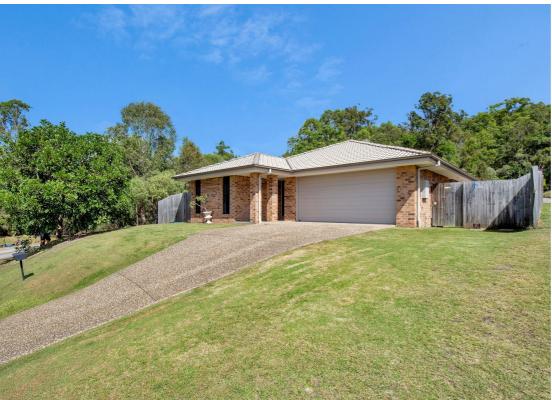

### UNDER CONTRACT

RENTED AT \$470 PER WEEK UNTIL JANUARY 9TH 2021. BUY AS AN ONGOING INVESTMENT ONLY MOVE IN YOURSELF AT THE END OF THE TERM.

A rare offering indeed. What a great location at the silent end of a cul de sac, so safe for the kids to ride their bikes and play outside.

A brick and tile house with superb street appeal, 3m side access provides space for trailers, extra cars, a boat or caravan.

Modern clean lines and 2 living areas are good for family life allowing for separation. RENTED AT \$470 PER WEEK UNTIL JANUARY 9TH 2021. BUY AS AN ONGOING INVESTMENT

#### Features include:-

- \* 4 bedrooms with ceiling fans and robes
- \* 2 bathrooms en suite to the master bedroom
- \* Formal lounge media room
- \* Family, Kitchen & Dining rooms
- \* 532 m2 land size with no easements
- \* 3m side access for trailers boats extra cars
- \* Security screens and flyscreens
- \* Split cycle air conditioning and heating in Family room and Master bedroom
- \* Safe cul de sac position