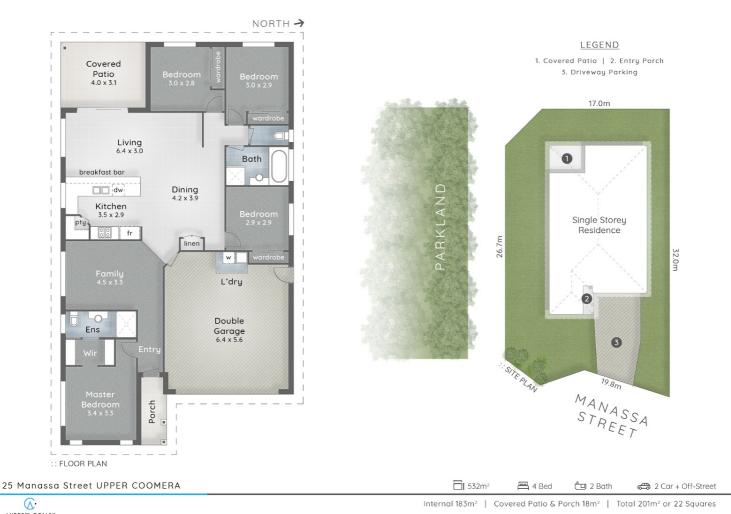

## 25 MANASSA STREET **UPPER COOMERA**

#### Features include:-

- \* 4 bedrooms with ceiling fans and robes
- \* 2 bathrooms en suite to the master bedroom
- \* Formal lounge media room
- \* Family, Kitchen & Dining rooms
- \* 532 m2 land size with no easements
- \* 3m side access for trailers boats extra cars
- \* Security screens and flyscreens
- \* Split cycle air conditioning and heating in Family room and Master bedroom
- \* Safe cul de sac position

## 4 BED | 2 BATH | 2 CAR

PRICE:

UNDER CONTRACT

**OPEN FOR INSPECTION:** 

N/A

Andrew Colley 0488217803 andrewcolley@atrealty.com.au andrewcolley.com.au

ANDREW COLLEY @realty 0488 217 803

ect to strict copyright of Pure Design Concepts. No ownership puredesign plans for information. Find out more at puredesign concepts.com.au puredesign purpose\_

Disclaimer: Please note this floor plan is for marketing purposes and is to be used as a guide only. All dimensions are estimates only and may not be exact measurements.