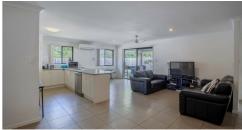

A brick and tile house with superb street appeal, 3m side access provides space for trailers, extra cars, a boat or caravan.

Modern clean lines and 2 living areas are good for family life allowing for separation. RENTED AT \$470 PER WEEK UNTIL JANUARY 9TH 2021. BUY AS AN ONGOING INVESTMENT

#### Features include:-

- \* 4 bedrooms with ceiling fans and robes
- \* 2 bathrooms en suite to the master bedroom
- \* Formal lounge media room
- \* Family, Kitchen & Dining rooms
- \* 532 m2 land size with no easements
- \* 3m side access for trailers boats extra cars
- \* Security screens and flyscreens
- \* Split cycle air conditioning and heating in Family room and Master bedroom
- \* Safe cul de sac position