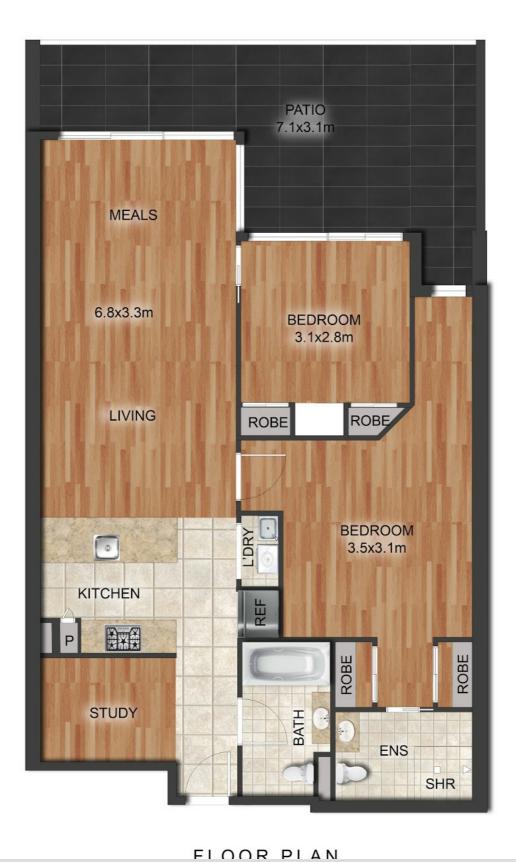

# WOW! THIS IS SOMETHING SPECIAL! 2 BEDROOM PLUS STUDY 2 BATHROOM QUALITY LIVING

This is a superb example of quality living with an abundance of accommodation. Positioned in a popular quiet location complemented by its close proximity of Uni Hill shops cafes and restaurants. This generous proportioned dwelling provides space and comfort not found in many apartments. Roomy lounge, a study . Quality timber flooring throughout, Master bedroom with walk in robe and ensuite, plus a generous alcove area adds the extra dimension and space. Modern kitchen with quality Smeg Stainless Steel appliance with Caesarstone bench tops, Plenty of storage and shelving. Sliding doors from the lounge and second bedroom open through to a brilliant balcony entertaining area perfect for relaxing or BBQ with wonderful views. Basement garage with storage, secure access . LED lighting through out.

#### Inspect by appointment.

- 2 Bedrooms
- Study
- Timber floors
- Large balconyLike New
- European laundry
- Quality Fittings
- Smeg Appliances
- Secure parking
- Storage

## 2 BED | 2 BATH | 1 CAR

PRICE:

\$470,000 - \$498,000

**OPEN FOR INSPECTION:** 

N/A

Wayne Hutchinson 0424370940 wayne@waynehutchinson.com.au waynehutchinson.com.au

Disclaimer: Please note this floor plan is for marketing purposes and is to be used as a guide only. All dimensions are estimates only and may not be exact measurements.