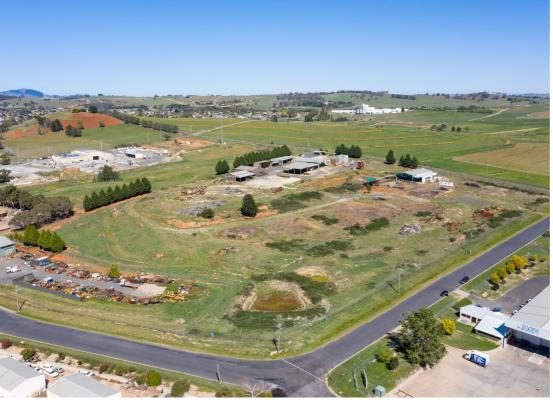

## **FOR SALE**

INDUSTRIAL SITE-16 ACRES, 5 LOTS, 3 ROAD FRONTAGES, SHEDS, WORKSHOP, HARD STAND AREA, FULLY FENCED, NEAR BLAYNEY RAILWAY & CBD,

Move on in with your business choice, Major 16 Acre Industrial site zoned IND-1, Multiple potential uses, a short distance from Blayney CBD & Rail, only 25 minutes from Bathurst or Orange CBD. Office on site. Lots of Hard Stand Area, Sheds and undercover floor space, ideal for any industrial purpose. price to Sell, owners motivated. High elevated position overlooking industrial area and distant Agricultural land. Close to Mid Western Highway. A great piece of land MUST BE SOLD!!