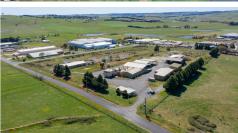

## **FOR SALE**

INDUSTRIAL SITE-16 ACRES, 5 LOTS, 3 ROAD FRONTAGES, SHEDS, WORKSHOP, HARD STAND AREA, FULLY FENCED, NEAR BLAYNEY RAILWAY & CBD,

Move on in with your business choice, Major 16 Acre Industrial site zoned IND-1, Multiple potential uses, a short distance from Blayney CBD & Rail, only 25 minutes from Bathurst or Orange CBD. Office on site. Lots of Hard Stand Area, Sheds and undercover floor space, ideal for any industrial purpose. price to Sell, owners motivated. High elevated position overlooking industrial area and distant Agricultural land. Close to Mid Western Highway. A great piece of land MUST BE SOLD!!