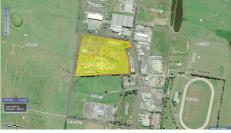

## **FOR SALE**

INDUSTRIAL SITE-16 ACRES, 5 LOTS, 3 ROAD FRONTAGES, SHEDS, WORKSHOP, HARD STAND AREA, FULLY FENCED, NEAR BLAYNEY RAILWAY & CBD,

Move on in with your business choice, Major 16 Acre Industrial site zoned IND-1, Multiple potential uses, a short distance from Blayney CBD & Rail, only 25 minutes from Bathurst or Orange CBD. Office on site. Lots of Hard Stand Area, Sheds and undercover floor space, ideal for any industrial purpose. price to Sell, owners motivated. High elevated position overlooking industrial area and distant Agricultural land. Close to Mid Western Highway. A great piece of land MUST BE SOLD!!